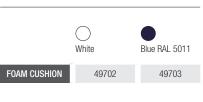

## Backrest Cushion

- Water resistant foam.
- 365mm x 160mm x 50mm.
- Available in White or Blue RAL 5011.

Cushions are fixed onto the backrest rail using two bolt on brackets supplied.