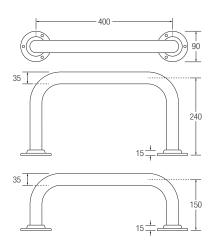

### 35mm Mild Steel Stainless Steel

- Stainless Steel for use in wet or damp areas.
  Mild Steel for use in dry areas.
- 35mm tube diameter for superior strength and confidence.
- Strong tubular construction with robust welded flanges for lasting strength and performance.
- Available in polyester coated, chrome plated, mirror polished and sateen polished finishes. Please specify the RAL colour you require when ordering colours.
- Fixing holes to fit size 8 screws. (Fixings not supplied)

#### 35mm Backrest Rail

|      |    |               | White | Blue RAL 5011 | RAL Colour | Chrome Plate | Mirror Polish | Sateen Polish |
|------|----|---------------|-------|---------------|------------|--------------|---------------|---------------|
| 35mm | MS | 400mm x 150mm | 48755 | 48760         | 48765      | 48750        | NA            | NA            |
| 35mm | MS | 400mm x 240mm | 48605 | 48606         | 48609      | 48505        | NA            | NA            |
| 35mm | SS | 400mm x 150mm | 49060 | 49065         | 49070      | NA           | 49050         | 49055         |
| 35mm | SS | 400mm x 240mm | 49200 | 49210         | 49220      | NA           | 49100         | 49110         |