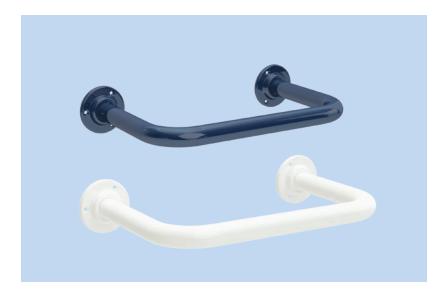

# Backrest Rails

### 35mm Mild Steel Stainless Steel

- Stainless Steel for use in wet or damp areas.
  Mild Steel for use in dry areas.
- 35mm tube diameter for superior strength and confidence.
- Strong tubular construction with robust welded flanges for lasting strength and performance.
- Available in polyester coated, chrome plated, mirror polished and sateen polished finishes. Please specify the RAL colour you require when ordering colours.
- Fixing holes to fit size 8 screws. (Fixings not supplied)

#### 35mm Backrest Rail

|      |    |               | White | Blue RAL 5011 | RAL Colour | Chrome Plate | Mirror Polish | Sateen Polish |
|------|----|---------------|-------|---------------|------------|--------------|---------------|---------------|
| 35mm | MS | 400mm x 150mm | 48755 | 48760         | 48765      | 48750        | NA            | NA            |
| 35mm | MS | 400mm x 240mm | 48605 | 48606         | 48609      | 48505        | NA            | NA            |
| 35mm | SS | 400mm x 150mm | 49060 | 49065         | 49070      | NA           | 49050         | 49055         |
| 35mm | SS | 400mm x 240mm | 49200 | 49210         | 49220      | NA           | 49100         | 49110         |