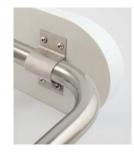

### 35mm Mild Steel Stainless Steel

- Stainless Steel for use in wet or damp areas.
  Mild Steel for use in dry areas.
- 35mm tube diameter for superior strength and confidence.
- Strong tubular construction with robust welded flanges for lasting strength and performance.
- Available in polyester coated, chrome plated, mirror polished and sateen polished finishes. Please specify the RAL colour you require when ordering colours.
- Fixing holes to fit size 8 screws. (Fixings not supplied)

#### 35mm Backrest Rail

|      |    |               | White | Blue RAL 5011 | RAL Colour | Chrome Plate | Mirror Polish | Sateen Polish |
|------|----|---------------|-------|---------------|------------|--------------|---------------|---------------|
| 35mm | MS | 400mm x 150mm | 48755 | 48760         | 48765      | 48750        | NA            | NA            |
| 35mm | MS | 400mm x 240mm | 48605 | 48606         | 48609      | 48505        | NA            | NA            |
| 35mm | SS | 400mm x 150mm | 49060 | 49065         | 49070      | NA           | 49050         | 49055         |
| 35mm | SS | 400mm x 240mm | 49200 | 49210         | 49220      | NA           | 49100         | 49110         |