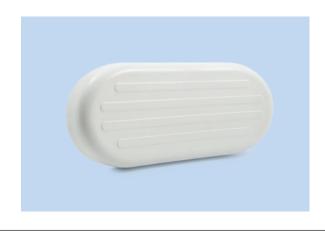

## Backrest Cushion

- Water resistant foam.
- 365mm x 160mm x 50mm.
- Available in White or Blue RAL 5011.

Cushions are fixed onto the backrest rail using two bolt on brackets supplied.