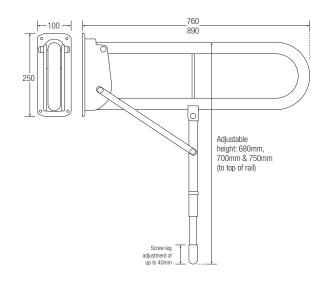

### Stainless Steel

- Stainless Steel for use in wet or damp areas. Mild Steel for use in dry areas.
- 35mm tubular construction for superior strength and confidence.
- Hinged rails are tested to 170kg in vertical and 45 degree positions.
- Drop Down Leg can be adjusted to 680, 700, and 750mm heights with further micro adjustment of 40mm.
- Die-cast Aluminium Backplate for strength and rigidity.
- Available in polyester coated finish. Please specify the RAL colour you require when ordering colours.
- Bespoke sizes available on request
- Backplate bolt holes are drilled for M8 Bolts. (Fixings not supplied)

# Double Arm Hinged Support Rail with Drop Down Leg

|      |    |       | White | Blue RAL 5011 | RAL Colour |
|------|----|-------|-------|---------------|------------|
| 35mm | MS | 760mm | 33920 | 33945         | 33950.     |
| 35mm | MS | 890mm | 33970 | 33971         | 33972      |
| 35mm | SS | 760mm | 35040 | 35070         | 35075      |
| 35mm | SS | 890mm | 35085 | 35086         | 35087      |