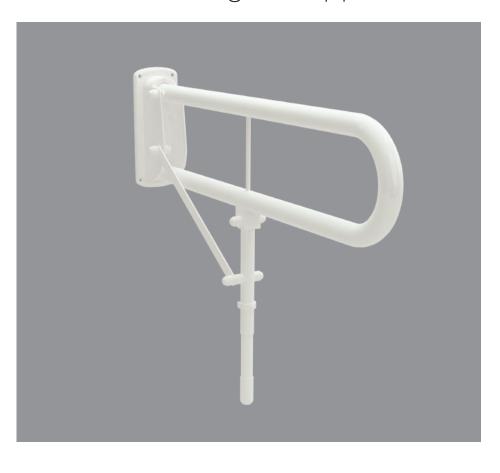

# Double Arm Hinged Support Rails

### Stainless Steel

- Stainless Steel for use in wet or damp areas. Mild Steel for use in dry areas.
- 35mm tubular construction for superior strength and confidence.
- Hinged rails are tested to 170kg in vertical and 45 degree positions.
- Drop Down Leg can be adjusted to 680, 700, and 750mm heights with further micro adjustment of 40mm.
- Die-cast Aluminium Backplate for strength and rigidity.
- Available in polyester coated finish. Please specify the RAL colour you require when ordering colours.
- Bespoke sizes available on request
- Backplate bolt holes are drilled for M8 Bolts. (Fixings not supplied)