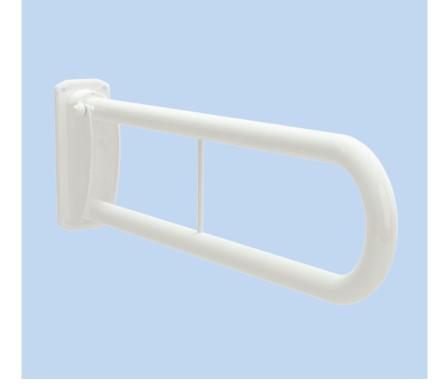

# Mild Steel and Stainless Steel Double Arm Hinged Support Rails

#### Mild Steel Stainless Steel

- Stainless Steel for use in wet or damp areas. Mild Steel for use in dry areas.
- 35mm tubular construction for superior strength and confidence.
- Hinged rails are tested to 170kg in vertical and 45 degree positions.
- Die-cast Aluminium Backplate for strength and rigidity.
- Available in polyester coated finishes. Please specify the RAL colour you require when ordering colours.
- Backplate bolt holes are drilled for M8 Bolts. (Fixings not supplied)

## Double Arm Hinged Support Rail

|      |    |       | White | Blue RAL 5011 | RAL Colour |
|------|----|-------|-------|---------------|------------|
| 35mm | MS | 500mm | 33850 | On Req.       | On Req.    |
| 35mm | MS | 760mm | 33800 | 33801         | 33804      |
| 35mm | MS | 890mm | 33860 | 33861         | 33862      |
| 35mm | SS | 500mm | 35020 | On Req.       | On Req.    |
| 35mm | SS | 760mm | 35000 | 35025         | 35030      |
| 35mm | SS | 890mm | 35036 | 35037         | 35035      |