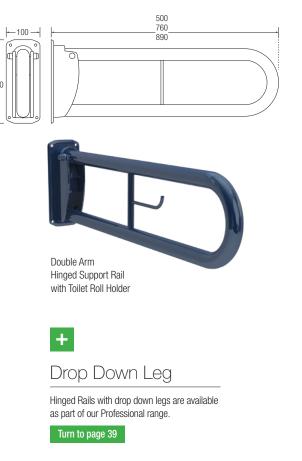

## + with Toilet Roll Holder

|      |    |       | White | Blue RAL 5011 | RAL Colour |
|------|----|-------|-------|---------------|------------|
| 35mm | MS | 500mm | 34750 | On Req.       | On Req.    |
| 35mm | MS | 760mm | 34700 | 34760         | 34765      |
| 35mm | MS | 890mm | 33864 | 33865         | 33863      |
| 35mm | SS | 500mm | 35220 | On Req.       | On Req.    |
| 35mm | SS | 760mm | 35200 | 35225         | 35230      |
| 35mm | SS | 890mm | 35090 | 35091         | 35089      |