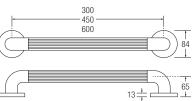

## Fluted Plastic Grab Rail

- Fluted Plastic grab rail.
- Concealed fixings.
- Available in white or Blue RAL 5011 only.
- Fixing holes to fit size 8 screws. (Fixings not supplied)

|      |       | White | Blue RAL 5011 |
|------|-------|-------|---------------|
| 35mm | 300mm | 32640 | 32635         |
| 35mm | 450mm | 32650 | 32636         |
| 35mm | 600mm | 32660 | 32637         |