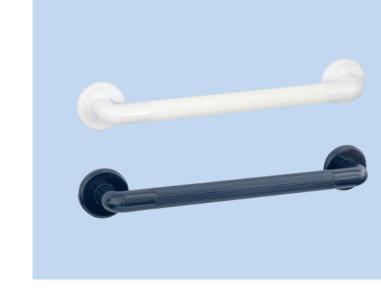

## Fluted Plastic Grab Rail

- Fluted Plastic grab rail.
- Concealed fixings.
- Available in white or Blue RAL 5011 only.
- Fixing holes to fit size 8 screws. (Fixings not supplied)

|      |       | White | Blue RAL 5011 |
|------|-------|-------|---------------|
| 35mm | 300mm | 32640 | 32635         |
| 35mm | 450mm | 32650 | 32636         |
| 35mm | 600mm | 32660 | 32637         |