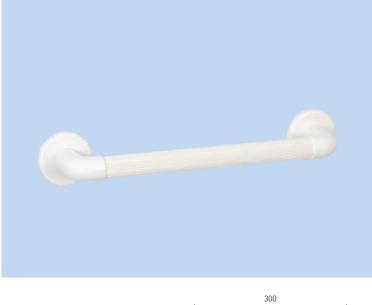

| Inserted Fluted   |
|-------------------|
| Plastic Grab Rail |

| 35mr                                                                                                                                                                                        | n     | Plastic |  |  |  |
|---------------------------------------------------------------------------------------------------------------------------------------------------------------------------------------------|-------|---------|--|--|--|
| <ul> <li>Inserted fluted plastic grab rail.</li> <li>Concealed fixings.</li> <li>Available in white only.</li> <li>Fixing holes to fit size 8 screws.<br/>(Fixings not supplied)</li> </ul> |       |         |  |  |  |
| 35mm                                                                                                                                                                                        | 300mm | 32670   |  |  |  |
| 35mm                                                                                                                                                                                        | 450mm | 32680   |  |  |  |
| 35mm                                                                                                                                                                                        | 600mm | 32690   |  |  |  |