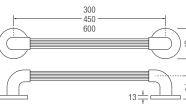

| Inserted Fluted   |
|-------------------|
| Plastic Grab Rail |

| 35mr                                                                                                                                                                                        | n     | Plastic |  |  |  |
|---------------------------------------------------------------------------------------------------------------------------------------------------------------------------------------------|-------|---------|--|--|--|
| <ul> <li>Inserted fluted plastic grab rail.</li> <li>Concealed fixings.</li> <li>Available in white only.</li> <li>Fixing holes to fit size 8 screws.<br/>(Fixings not supplied)</li> </ul> |       |         |  |  |  |
| 35mm                                                                                                                                                                                        | 300mm | 32670   |  |  |  |
| 35mm                                                                                                                                                                                        | 450mm | 32680   |  |  |  |
| 35mm                                                                                                                                                                                        | 600mm | 32690   |  |  |  |