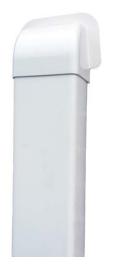

## Air Source Heat Pump External 140mm Trunking

TR-WC-140 & TR-D-140

TR-WC-140-B & TR-D-140-B

Pipework and insulation running from an air source heat pump should be protected. Our range of trunking comes in a 140mm width with an ivory or black option and accommodates both the insulated flow and return pipework along with any associated cabling.

| lvory     | Description              | Depth | Width |
|-----------|--------------------------|-------|-------|
|           |                          | mm    | mm    |
| TR-D-140  | Trunking (2000mm Length) | 90mm  | 140mm |
| TR-WC-140 | Wall Cover               | 90mm  | 140mm |
| TR-CP-140 | Straight Connector       | 90mm  | 140mm |
| TR-IC-140 | 90 Degree Internal Bend  | 90mm  | 140mm |
| TR-FB-140 | 90 Degree Flat Bend      | 90mm  | 140mm |
| TR-EC-140 | 90 Degree External Bend  | 90mm  | 140mm |

## **Features**

- Easy to install
- 140mm width accommodates both the insulated flow and return pipe work and other associated cabling
- Provides a professional and neat finish
- Made from high grade fade resistant PVC
- Available in ivory and black
- Protection from the elements, accidental damage and pest damage