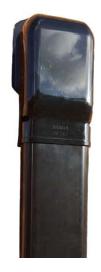

## Air Source Heat Pump External 140mm Trunking

TR-WC-140 & TR-D-140

TR-WC-140-B & TR-D-140-B

Pipework and insulation running from an air source heat pump should be protected. Our range of trunking comes in a 140mm width with an ivory or black option and accommodates both the insulated flow and return pipework along with any associated cabling.

| Black       | Description              | Depth | Width |
|-------------|--------------------------|-------|-------|
|             |                          | mm    | mm    |
| TR-D-140-B  | Trunking (2000mm Length) | 80mm  | 140mm |
| TR-WC-140-B | Wall Cover               | 80mm  | 140mm |
| TR-CP-140-B | Straight Connector       | 80mm  | 140mm |
| TR-IC-140-B | 90 Degree Internal Bend  | 80mm  | 140mm |
| TR-FB-140-B | 90 Degree Flat Bend      | 80mm  | 140mm |
| TR-EC-140-B | 90 Degree External Bend  | 80mm  | 140mm |

## **Features**

- Easy to install
- 140mm width accommodates both the insulated flow and return pipe work and other associated cabling
- Provides a professional and neat finish
- Made from high grade fade resistant PVC
- Available in ivory and black
- Protection from the elements, accidental damage and pest damage