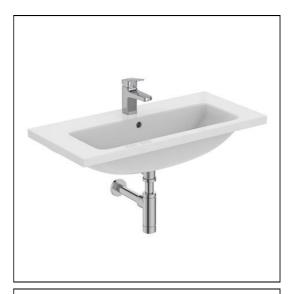

# **ILLUSTRATED**

**T4589** i.life S 80cm compact vanity washbasin, 1 taphole

**E0157** Wall fixing set

BD246 Ceraplan single lever basin mixer, with click waste
E0079 Trap 1¼" Contemporary metal bottle, 75mm seal

### **ILLUSTRATED PRODUCT DETAILS**

| Sizes     |                     | Finishes                   |            |                              |
|-----------|---------------------|----------------------------|------------|------------------------------|
| T4589     | w:810 x d:385       | T4589                      | '          | White (01)                   |
| Weights   |                     |                            |            |                              |
| T4589     | 17.70 KG            | E0157                      |            | Neutral / No Finish          |
| E0157     | 0.16 KG             |                            |            | (67)                         |
| BD246     | 1.77 KG             | BD246                      |            | Chrome (AA)                  |
| E0079     | 1.45 KG             |                            |            |                              |
| Materials |                     | E0079                      | (          | Chrome (AA)                  |
| T4589     | Vitreous China      | L                          |            |                              |
| E0157     | Metal               | Capacity                   |            |                              |
| BD246     | Chrome Plated Brass | T4589                      | 7.8 litres |                              |
| E0079     | Chrome Plated Metal | Flow rates                 |            |                              |
|           |                     | BD246                      | _          | es per minute @ 3<br>ressure |
|           |                     | Designer                   |            |                              |
|           |                     | Palomba Serafini Associati |            |                              |