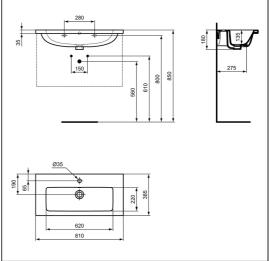

### **ILLUSTRATED PRODUCT DETAILS**

| Sizes     |                     | Finishes                   |            |                              |
|-----------|---------------------|----------------------------|------------|------------------------------|
| T4589     | w:810 x d:385       | T4589                      | '          | White (01)                   |
| Weights   |                     |                            |            |                              |
| T4589     | 17.70 KG            | E0157                      |            | Neutral / No Finish          |
| E0157     | 0.16 KG             |                            |            | (67)                         |
| BD246     | 1.77 KG             | BD246                      |            | Chrome (AA)                  |
| E0079     | 1.45 KG             |                            |            |                              |
| Materials |                     | E0079                      | (          | Chrome (AA)                  |
| T4589     | Vitreous China      | L                          |            |                              |
| E0157     | Metal               | Capacity                   |            |                              |
| BD246     | Chrome Plated Brass | T4589                      | 7.8 litres |                              |
| E0079     | Chrome Plated Metal | Flow rates                 |            |                              |
|           |                     | BD246                      | _          | es per minute @ 3<br>ressure |
|           |                     | Designer                   |            |                              |
|           |                     | Palomba Serafini Associati |            |                              |