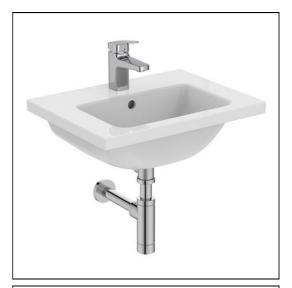

# **ILLUSTRATED**

**T4591** i.life S 50cm compact vanity washbasin, 1 taphole

**E0157** Wall fixing set

BD246 Ceraplan single lever basin mixer, with click waste
E0079 Trap 1¼" Contemporary metal bottle, 75mm seal

### **ILLUSTRATED PRODUCT DETAILS**

| Sizes     |                     | Finishes   |                            |                              |
|-----------|---------------------|------------|----------------------------|------------------------------|
| T4591     | w:510 x d:385       | T4591      | ,                          | White (01)                   |
| Weights   |                     |            | _                          |                              |
| T4591     | 11.90 KG            | E0157      |                            | Neutral / No Finish          |
| E0157     | 0.16 KG             | L          |                            | (67)                         |
| BD246     | 1.77 KG             | BD246      |                            | Chrome (AA)                  |
| E0079     | 1.45 KG             | L          |                            |                              |
| Materials |                     | E0079      |                            | Chrome (AA)                  |
| T4591     | Fine Fireclay       | L          |                            |                              |
| E0157     | Metal               | Capacity   |                            |                              |
| BD246     | Chrome Plated Brass | T4591      | 3.8 litres                 |                              |
| E0079     | Chrome Plated Metal | Flow rates |                            |                              |
|           |                     | BD246      |                            | es per minute @ 3<br>ressure |
|           |                     | Designer   |                            |                              |
|           | Palo                |            | Palomba Serafini Associati |                              |