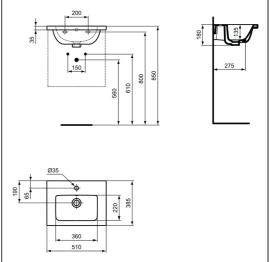

### **ILLUSTRATED PRODUCT DETAILS**

| Sizes     |                     | Finishes   |                            |                              |
|-----------|---------------------|------------|----------------------------|------------------------------|
| T4591     | w:510 x d:385       | T4591      | ,                          | White (01)                   |
| Weights   |                     |            | _                          |                              |
| T4591     | 11.90 KG            | E0157      |                            | Neutral / No Finish          |
| E0157     | 0.16 KG             | L          |                            | (67)                         |
| BD246     | 1.77 KG             | BD246      |                            | Chrome (AA)                  |
| E0079     | 1.45 KG             | L          |                            |                              |
| Materials |                     | E0079      |                            | Chrome (AA)                  |
| T4591     | Fine Fireclay       | L          |                            |                              |
| E0157     | Metal               | Capacity   |                            |                              |
| BD246     | Chrome Plated Brass | T4591      | 3.8 litres                 |                              |
| E0079     | Chrome Plated Metal | Flow rates |                            |                              |
|           |                     | BD246      |                            | es per minute @ 3<br>ressure |
|           |                     | Designer   |                            |                              |
|           | Palo                |            | Palomba Serafini Associati |                              |