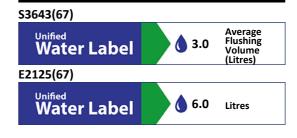

#### **OPTIONS**

| S3643 | Conceala 2 4.5/3 or 4/2.6 litre cistern, dual flush valve, side supply, internal overflow, alternative height plastic flushbends, no flushplate/button |
|-------|--------------------------------------------------------------------------------------------------------------------------------------------------------|
| E2125 | Conceala 2 concealed cistern universal height, side inlet cistern - pneumatic dual flush valve - no flushplate - 6/4 litre flush                       |
| T4682 | i.life B toilet seat and cover                                                                                                                         |
| T5002 | i.life B toilet seat and cover, slim                                                                                                                   |
| T5003 | Ideal Standard i.life B toilet seat and cover, slim, slow close                                                                                        |
| S4399 | Contemporary flush plate dual flush for Conceala 2 cisterns                                                                                            |
| S4300 | Panekta outlet connector to convert horizontal outlet wcs to S or turned P trap                                                                        |
| S4305 | Panekta outlet connector to convert horizontal outlet wcs to P trap                                                                                    |