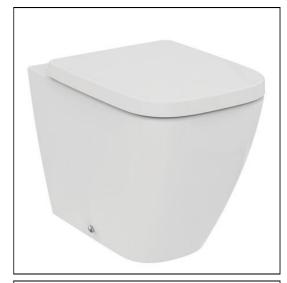

# Ideal Standard i.life B Back to Wall WC Bowl

# Ideal Standard i.life B Back to Wall WC Bowl

WC bowl screwed to floor using concealed brackets (supplied). Can be used with i.life furniture WC units. Oleas, Solea, Altes & Symfo are compatible with Prosys cisterns only. Please see flushplate section for full finish/colour options.