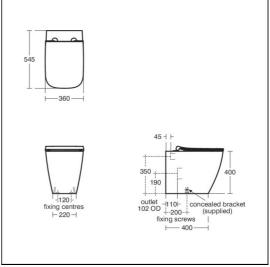

# Ideal Standard i.life B Back to Wall WC Bowl

WC bowl screwed to floor using concealed brackets (supplied). Can be used with i.life furniture WC units. Oleas, Solea, Altes & Symfo are compatible with Prosys cisterns only. Please see flushplate section for full finish/colour options.