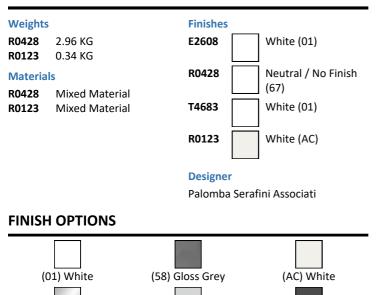

# ILLUSTRATED E2608 Ideal Standard i.life B back to wall wc bowl with horizontal outlet and rimls+ technology R0428 ProSys 150 depth WC cistern, mechanical, front or top actuation CL2, Furniture Height (820mm) T4683 i.life B toilet seat and cover, slow close R0123 Oleas M3 mechanical dual flushplate Ideal Standard - chrome

#### **OPTIONS**

| S3643 | Conceala 2 4.5/3 or 4/2.6 litre cistern, dual flush valve, side supply, internal overflow, alternative height plastic flushbends, no flushplate/button |
|-------|--------------------------------------------------------------------------------------------------------------------------------------------------------|
| E2125 | Conceala 2 concealed cistern universal height, side inlet cistern - pneumatic dual flush valve - no flushplate - 6/4 litre flush                       |
| T4682 | i.life B toilet seat and cover                                                                                                                         |
| T5002 | i.life B toilet seat and cover, slim                                                                                                                   |
| T5003 | Ideal Standard i.life B toilet seat and cover, slim, slow close                                                                                        |
| S4399 | Contemporary flush plate dual flush for Conceala 2 cisterns                                                                                            |
| S4300 | Panekta outlet connector to convert horizontal outlet wcs to S or turned P trap                                                                        |
| S4305 | Panekta outlet connector to convert horizontal outlet wcs to P trap                                                                                    |