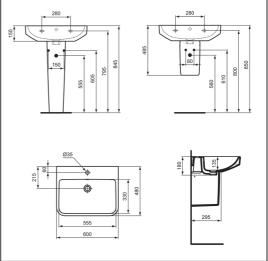

### **ILLUSTRATED**

**T4607** Ideal Standard i.life B 60cm washbasin, 1 taphole

**E2615** Ideal Standard i.life B semi pedestal

**E0157** Wall fixing set

BD246 Ceraplan single lever basin mixer, with click waste

#### **OPTIONS**

**T5199** i.life S & B full pedestal

E2653 Ceramic 1 1/4" basin clicker waste: slotted

## **Special Notes**

Washbasin wall mounted using E0157 wall fixing set with full pedestal mounted using 2 screws through the back of the basin (not supplied).