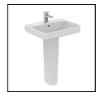

#### **OPTIONS**

**T5199** i.life S & B full pedestal

E2653 Ceramic 1 1/4" basin clicker waste: slotted