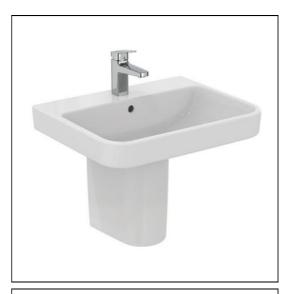

### **ILLUSTRATED**

**T4607** Ideal Standard i.life B 60cm washbasin, 1 taphole

**E2615** Ideal Standard i.life B semi pedestal

**E0157** Wall fixing set

BD246 Ceraplan single lever basin mixer, with click waste