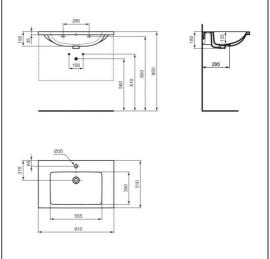

## **ILLUSTRATED**

**T4604** Ideal Standard i.life B 81cm vanity washbasin, 1 taphole

**E0157** Wall fixing set

BD246 Ceraplan single lever basin mixer, with click waste
E0079 Trap 1¼" Contemporary metal bottle, 75mm seal

#### **Special Notes**

Washbasin wall mounted using E0157 wall fixing set or supplied on dedicated furniture units. When fitted to furniture washbasin must be secured with the E0157 fixing set.