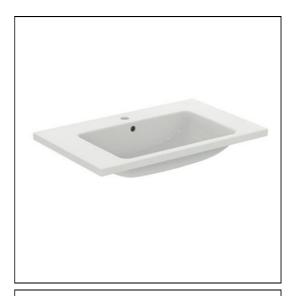

## **ILLUSTRATED**

**T4604** Ideal Standard i.life B 81cm vanity washbasin, 1 taphole

**E0157** Wall fixing set

BD246 Ceraplan single lever basin mixer, with click waste
E0079 Trap 1¼" Contemporary metal bottle, 75mm seal