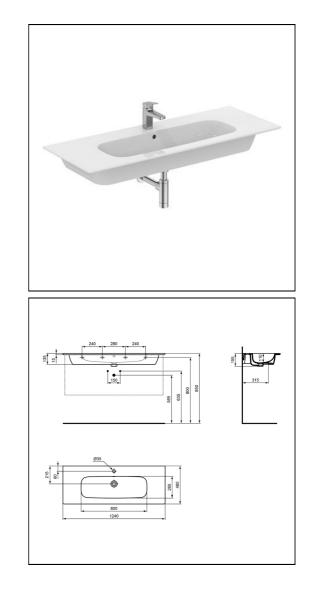

# i.life A 124cm Vanity Washbasin

## ILLUSTRATED PRODUCT DETAILS

| Sizes          |                                            | Finishes   |                                         |
|----------------|--------------------------------------------|------------|-----------------------------------------|
| T4622          | w:1240 x d:460                             | T4622      | White (01)                              |
| Weights        |                                            |            |                                         |
| T4622          | 32.20 KG                                   | E0157      | Neutral / No Finish<br>(67)             |
| E0157<br>BD246 | 0.16 KG<br>1.77 KG                         | BD246      | Chrome (AA)                             |
| E0079          | 1.45 KG                                    |            |                                         |
| Materials      |                                            | E0079      | Chrome (AA)                             |
| T4622          | Fine Fireclay                              |            |                                         |
| E0157          | Metal                                      | Capacity   |                                         |
| BD246<br>E0079 | Chrome Plated Brass<br>Chrome Plated Metal | T4622      | 10.6 litres                             |
| 20079          |                                            | Flow rates |                                         |
|                |                                            | BD246      | 5 Litres per minute @ 3<br>bar pressure |
|                |                                            |            |                                         |