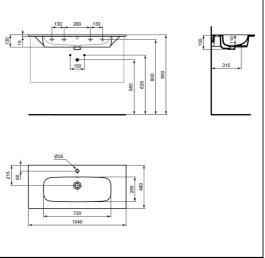

#### **ILLUSTRATED PRODUCT DETAILS**

| Sizes                            |                                                             | Finishes                                |                                                   |
|----------------------------------|-------------------------------------------------------------|-----------------------------------------|---------------------------------------------------|
| T4621                            | w:1040 x d:460                                              | T4621                                   | White (01)                                        |
| Weights<br>T4621                 | 28.40 KG                                                    | E0157                                   | Neutral / No Finish                               |
| E0157<br>BD246<br>E0079          | 0.16 KG<br>1.77 KG<br>1.45 KG                               | BD246                                   | (67) Chrome (AA)                                  |
| Materials                        |                                                             | E0079                                   | Chrome (AA)                                       |
| T4621<br>E0157<br>BD246<br>E0079 | Fine Fireclay Metal Chrome Plated Brass Chrome Plated Metal | Capacity<br>T4621<br>Flow rate<br>BD246 | 9.1 litres s 5 Litres per minute @ 3 bar pressure |
|                                  |                                                             | Designer                                |                                                   |
|                                  |                                                             | Palomba Serafini Associati              |                                                   |