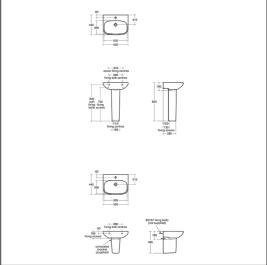

## **ILLUSTRATED PRODUCT DETAILS**

| Sizes     |                     | Finishes                   |                                      |
|-----------|---------------------|----------------------------|--------------------------------------|
| E2458     | w:550 x d:440       | E2458                      | White (01)                           |
| Weights   |                     | [                          |                                      |
| E2458     | 14.88 KG            | E2468                      | White (01)                           |
| E2468     | 11.74 KG            | Į                          |                                      |
| E0157     | 0.16 KG             | E0157                      | Neutral / No Finish                  |
| BD246     | 1.77 KG             |                            | (67)                                 |
| S8910     | 0.20 KG             | BD246                      | Chrome (AA)                          |
| Materials |                     | l                          |                                      |
| E2458     | Vitreous China      | S8910                      | Neutral / No Finish                  |
| E2468     | Vitreous China      |                            | (67)                                 |
| E0157     | Metal               | Flow rate                  | os.                                  |
| BD246     | Chrome Plated Brass |                            |                                      |
| S8910     | Plastic             | BD246                      | 5 Litres per minute @ 3 bar pressure |
|           |                     | Designer                   |                                      |
|           |                     | Palomba Serafini Associati |                                      |
|           |                     |                            |                                      |