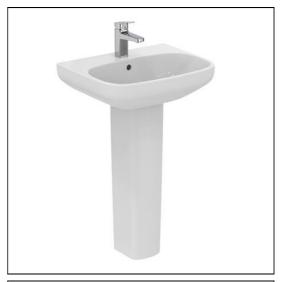

# i.life A 55cm Washbasin

## **ILLUSTRATED**

**E2458** i.life A 55cm washbasin, 1 taphole

E2468 i.life A full pedestallE0157 Wall fixing set

**BD246** Ceraplan single lever basin mixer, with click waste

**S8910** Trap 1¼" plastic bottle, 75mm seal, multi-purpose outlet