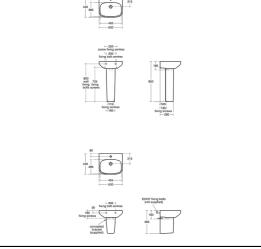

## **ILLUSTRATED PRODUCT DETAILS**

| Sizes                                                           |                                                       | Finishes   |                                                          |  |
|-----------------------------------------------------------------|-------------------------------------------------------|------------|----------------------------------------------------------|--|
| E2459                                                           | w:500 x d:440                                         | E2459      | White (01)                                               |  |
| Weights<br>E2459<br>E2468<br>E0157<br>BD246<br>S8910<br>Materia | 14.70 KG<br>11.74 KG<br>0.16 KG<br>1.77 KG<br>0.20 KG | E2468      | White (01)<br>Neutral / No Finish<br>(67)<br>Chrome (AA) |  |
| E2459                                                           | Vitreous China                                        | S8910      | Neutral / No Finish                                      |  |
| E2468                                                           | Vitreous China                                        |            | (67)                                                     |  |
| E0157<br>BD246                                                  | Metal<br>Chrome Plated Brass                          | Flow rates |                                                          |  |
| S8910                                                           | Plastic                                               |            | itres per minute @ 3<br>r pressure                       |  |
|                                                                 |                                                       | Designer   |                                                          |  |