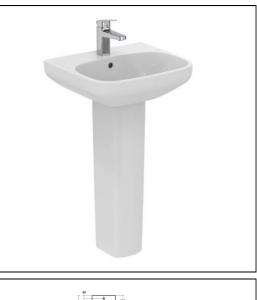

# i.life A 50cm Washbasin

## **ILLUSTRATED**

| E2459 | i.life A 50cm washbasin, 1 taphole                       |  |
|-------|----------------------------------------------------------|--|
| E2468 | i.life A full pedestall                                  |  |
| E0157 | Wall fixing set                                          |  |
| BD246 | Ceraplan single lever basin mixer, with click waste      |  |
| S8910 | Trap 1¼" plastic bottle, 75mm seal, multi-purpose outlet |  |