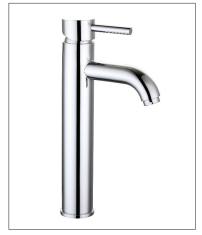

## **Luca Tall Basin Mixer**

Code: LU-TB

## **Features**

- Supplied with domed clicker waste and flexible tail water inlets
- Includes Neoperl flow straightener to ensure smooth flow
- 10 year warranty (2 year on cartridge)
- Discreet etching for hot and cold
- Hot and cold indicator stud supplied as standard option