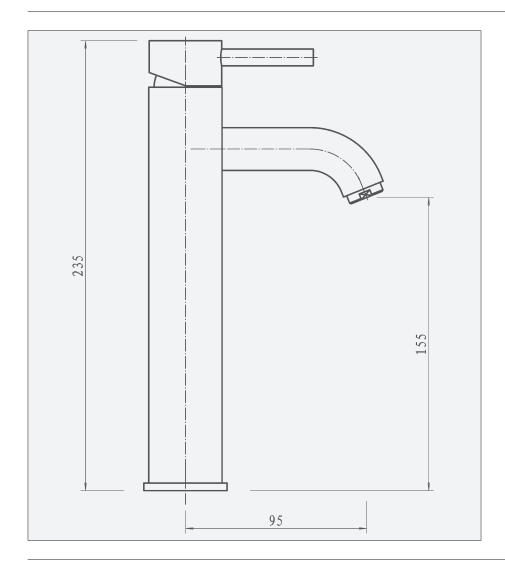

## **Luca Tall Basin Mixer**

Code: LU-TB

## **Technical Details**

- 1 tap hole basin mixer -chrome
- 1/2" BSP inlets

| Operating Pressure | 0.2 bar | 0.5 bar | 1 bar | 2 bar |
|--------------------|---------|---------|-------|-------|
| Flow Rate (L/min)  | 2.5     | 5.0     | 7.5   | 11.2  |