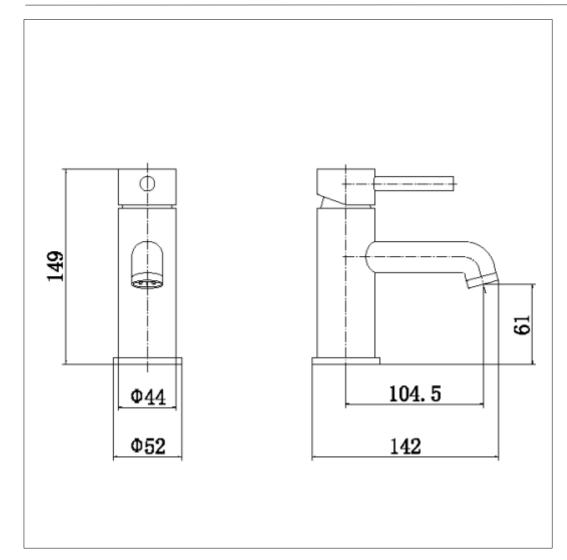

## Luca-Basin Mixer

## Luca Basin Mixer

Code: LU-BM

## **Technical Details**

- 1 tap hole basin mixer -chrome, 1/2" flexible tail connections
- 12 year guarantee covering manufacturing faults

| Operating Pressure | 0.2bar | 0.5 bar | 1 bar | 2 bar |
|--------------------|--------|---------|-------|-------|
| Flow Rate (L/min)  | 3.4    | 6.1     | 9.3   | 13.4  |