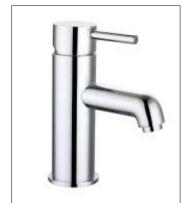

## Luca-Basin Mixer

## Luca Basin Mixer

Code: LU-BM

## **Features**

- Supplied with domed clicker waste and flexible tail water inlets
- Includes Neostral flow straightener to ensure smooth flow
- Mounting base plate for premium finish
- 12 year warranty (2 year on cartridge)
- Discreet etching for hot and cold
- Hot and cold indicator stud supplied as standard option