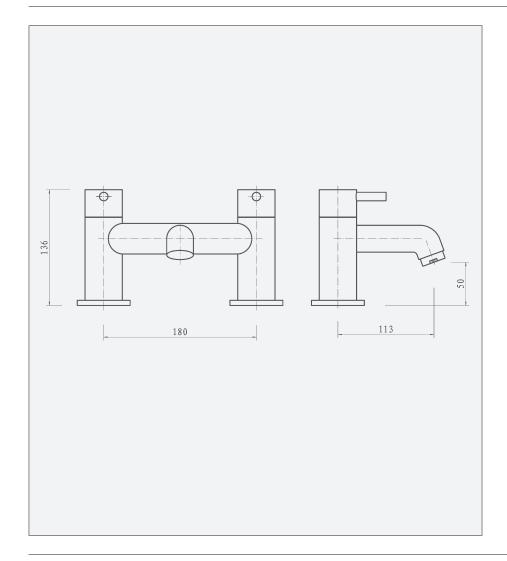

## **Luca Bath Filler**

Code: LU-BF

## **Technical Details**

- 2 tap hole basin taps chrome
- 1/2" BSP inlets

| Operating Pressure | 0.2 bar | 0.5 bar | 1 bar | 2 bar |
|--------------------|---------|---------|-------|-------|
| Flow Rate (L/min)  | 9.4     | 16.2    | 23.5  | 31.2  |