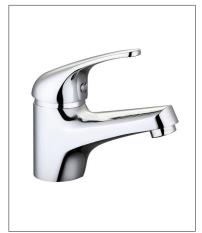

## **Eco One Basin Mono**

Code: EO-BM

## **Features**

- Supplied with domed clicker waste and flexible tail water inlets
- Includes Neoperl flow straightener to ensure smooth flow
- 10 year warranty (2 year on cartridge)
- Discreet etching for hot and cold
- Hot and cold indicator stud supplied as standard option