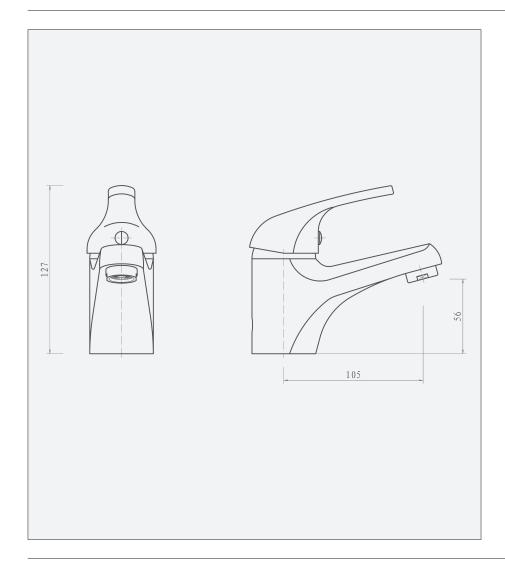

## **Technical Details**

- 1 tap hole basin mixer chrome
- 1/2" flexible tail connections

| Operating Pressure | 0.2 bar | 0.5 bar | 1 bar | 2 bar |
|--------------------|---------|---------|-------|-------|
| Flow Rate (L/min)  | 4.9     | 6.6     | 8.9   | 12.9  |