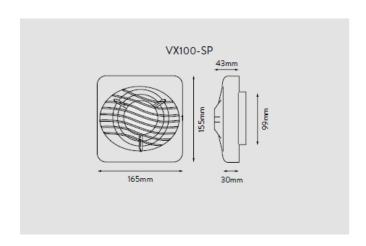

## **VX100-SP**

## 4"/100mm axial extract fans with short spigot

A range of single speed extract fans with a short spigot, ideal for shallow wall or ceiling installations. Compact and easy to install, the range is designed for bathrooms, shower rooms and ensuites, and all models include a lubricated-for-life motor with cut-out protection. Available in standard, timer and pull cord variants.