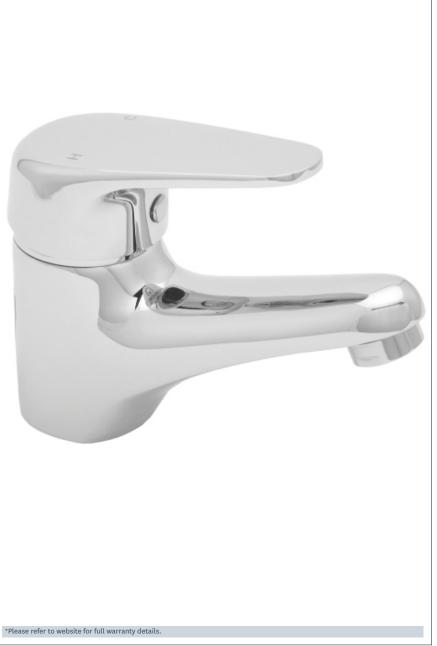

## **Adore Range**

Adore mini mono basin mixer

Product Code: ADORE313

Finish: Chrome

## **Features**

Construction:

Brass

Valve/Cartridge type:

Ceramic Cartridge

Supply:

Suitable for all plumbing systems

Working Pressures:

0.3 - 5.0 bar

Inlet connections:

1/2" BSP

Flexi or Copper:

Flexi Tails

- · Ceramic cartridge for smooth operation
- · Tilt and turn temperature and flow control
- · Suitable for cloakrooms and ensuites
- · Products which are easy to use by all the family