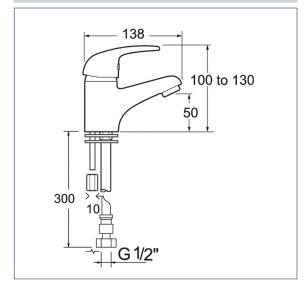

## **Adore Range**

Adore mini mono basin mixer

Product Code: ADORE313

Finish: Chrome

## **Features**

Construction:

Brass

Valve/Cartridge type:

Ceramic Cartridge

Supply:

Suitable for all plumbing systems

Working Pressures:

0.3 - 5.0 bar

Inlet connections:

1/2" BSP

Flexi or Copper:

Flexi Tails

- · Ceramic cartridge for smooth operation
- · Tilt and turn temperature and flow control
- · Suitable for cloakrooms and ensuites
- · Products which are easy to use by all the family