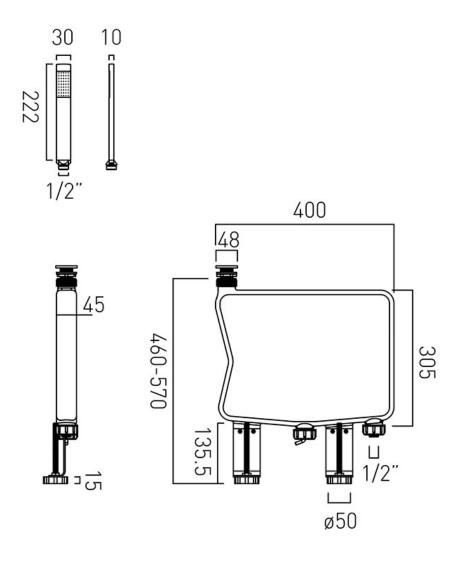

# **DESCRIPTION:**

Capsule
single function shower handset
deck mounted
with flexible hose
deck mount drill hole diameter 32mm
capsule concealed box to eliminate water ingress
height adjustment (480 - 570mm)
escutcheon bath deck thickness (1 - 35mm)
fits bath cavities of 50mm wide
can be fitted in corner of bath
minimum operating pressure 1.0 bar MP

# **TECHNICAL** DRAWING

**COLLECTION: NOTION** 

PRODUCT CODE: NOT-CAPSULE-C/P

tel: 01934 744466 email: sales@vado.com www.vado.com