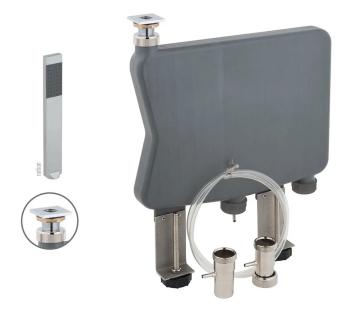

# **DESCRIPTION:**

Capsule
single function shower handset
deck mounted
with flexible hose
deck mount drill hole diameter 32mm
capsule concealed box to eliminate water ingress
height adjustment (480 - 570mm)
escutcheon bath deck thickness (1 - 35mm)
fits bath cavities of 50mm wide
can be fitted in corner of bath
minimum operating pressure 1.0 bar MP

# FINISH:

Chrome