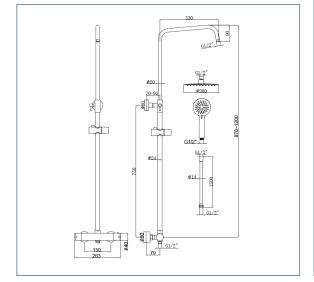

## **Features**

Construction:

Brass & ABS

Shower Valve:

Thermostatic

Working Pressures:

Suitable for high pressure only

0.5 - 5.0 bar

Inlet connections:

15mm Compression

Operation:

Separate Flow And Temperature Controls

Handset Function:

- · 38°C temperature hot stop with override facility
- · Integral Diverter to Fixed Head and 3 Mode Handset
- · Riser height can be adjusted to suit your bathroom
- · Riser swivels 180° so you can select your optimal position
- · Double interlocked 1.5m hose
- · Includes easy fit connections

## Flow (Bar - I/min, open outlet)

Handset

| Hallasei |          |          |          |          |          |          |          |
|----------|----------|----------|----------|----------|----------|----------|----------|
| FLOW 0.1 | FLOW 0.3 | FLOW 0.5 | FLOW 1.0 | FLOW 2.0 | FLOW 3.0 | FLOW 4.0 | FLOW 5.0 |
|          |          | 8.5      | 12.0     | 18.5     | 22.0     |          |          |
| Overhead |          |          |          |          |          |          |          |