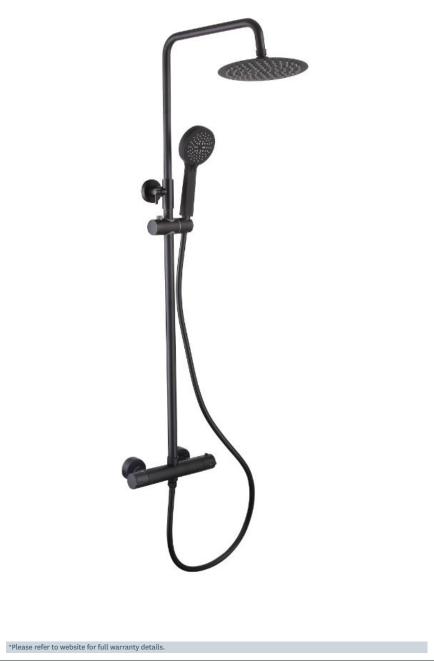

## Thermostatic Showers

Product Code: KDSBK

Finish: Matte Black

Inlet connections:

15mm Compression

Operation:

Separate Flow And Temperature Controls

Handset Function:

- · 38°C temperature hot stop with override facility
- · Integral Diverter to Fixed Head and 3 Mode Handset
- · Riser height can be adjusted to suit your bathroom
- · Riser swivels 180° so you can select your optimal position
- · Double interlocked 1.5m hose
- · Includes easy fit connections