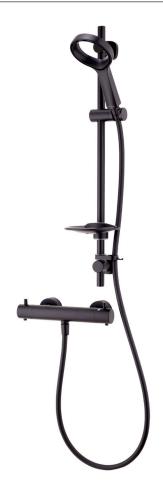

## **AURAJET AIO S COOL TOUCH BAR SHOWER MATTE BLACK**

CONSTRUCTION: Brass & ABS

SUPPLY: Suitable For High Pressure Systems
INLET CONNECTIONS: 15mm Compression
WORKING PRESSURES: 1.0 - 5.0 bar
CARTRIDGE/VALVE TYPE:Thermostatic

- $\cdot \ \text{Water efficient without compromising performance} \\$
- · Includes Aio S Aurajet handset
- $\cdot$  38 C temperature hot stop with override facility
- $\cdot$  Valve is safe and cool to touch making it ideal for families
- $\cdot$  Includes easy fit connections
- $\cdot$  Easy to fit shower rail simply twist and lock brackets into place
- · Meets with Part G Operates at 5.7 lpm