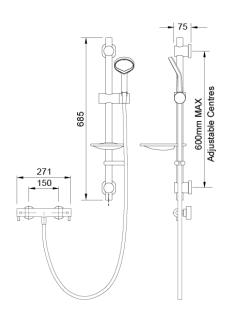

## **AURAJET AIO S COOL TOUCH BAR SHOWER MATTE BLACK**

CONSTRUCTION: Brass & ABS

SUPPLY: Suitable For High Pressure Systems
INLET CONNECTIONS: 15mm Compression
WORKING PRESSURES: 1.0 - 5.0 bar
CARTRIDGE/VALVE TYPE:Thermostatic

- $\cdot \ \text{Water efficient without compromising performance} \\$
- · Includes Aio S Aurajet handset
- $\cdot$  38 C temperature hot stop with override facility
- $\cdot$  Valve is safe and cool to touch making it ideal for families
- $\cdot$  Includes easy fit connections
- $\cdot$  Easy to fit shower rail simply twist and lock brackets into place
- · Meets with Part G Operates at 5.7 lpm