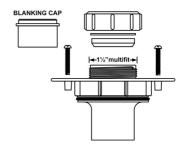

## **INSTALLATION INSTRUCTIONS**

To convert TSG1, TSG2, TSG50 & TSG52 to receive a Waste Pipe from bath:-

- 1. Remove existing Cover Plate and Dip Tube
- 2. Remove Inner Cup
- 3. Fit CPTSG
- 4. Place items removed in the box or polythene bag and keep the parts in a safe place to enable Gully to be converted back to a Shower Drain

To seal off Gully:-

Fit Blanking Cap to Waste Boss

To convert back to Shower Gully:-

Reverse the above procedure

McAlpine & co. Ltd., Kelvin Avenue, Hillington, Glasgow G52 4LF.

Tel: 0141 882 3213. Fax:0141 891 5065 Fax: Orders (Sales Office) 0141 883 5697.