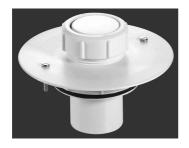

## COVER PLATE FOR TRAPPED SHOWER GULLY WITH 1½" UNIVERSAL PIPE BOSS

**Code: CPTSG** 

- For use with McAlpine TSG1, TSG2, TSG50 & TSG52 Shower Gullies for sheet flooring
- Provides connection to suit 11/2" Waste Pipe, either BS 5254 or BS 5255, from bath
- When removed, allows Gully to revert for use as a Shower Drain
- Blanking Cap supplied to enable Gully to be sealed off

## **INSTALLATION INSTRUCTIONS**

To convert TSG1, TSG2, TSG50 & TSG52 to receive a Waste Pipe from bath:-

- 1. Remove existing Cover Plate and Dip Tube
- 2. Remove Inner Cup
- 3. Fit CPTSG
- 4. Place items removed in the box or polythene bag and keep the parts in a safe place to enable Gully to be converted back to a Shower Drain