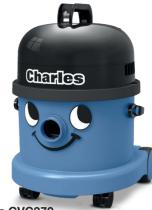

### **Charles CVC370**

- Versatile wet and dry toolkit Blocked sinks, showers, household leaks, spills, DIY car home
- 360x370x510mm (WxLxH)

|                                      | •       | ,                   |             |
|--------------------------------------|---------|---------------------|-------------|
| CAPACITY (L) DRY<br>CAPACITY (L) WET | 15<br>9 | WEIGHT (KG)         | 9.0         |
| POWER CORD (M)                       | 10      | POWER (Volts AC/Hz) | 230 / 50/60 |
| MOTOR (W)                            | 1060    | CLEANING RANGE (M)  | 26.8        |
| SUCTION H <sup>2</sup> O (MM)        | 2400    | KIT (See page 12)   | A21A        |