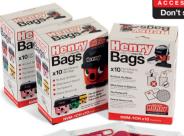

### Henry HepaFlo Bags

### Genuine Henry HepaFlo Bags NVM-1CH • High-level, triple-layer filtration bags

- Emptying with no dust, no mess
  Delivers best performance and reliability for all models of Henry and Hetty (Dry use only) Available in 3, 5, 10, 30 packs
- 14 x 5 Bags Master Carton
  8 x 10 Bags Master Carton