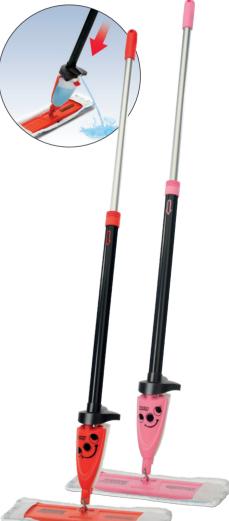

## Henry and Hetty SprayMops

Genuine Henry Accessories Don't settle for less

- Henry & Hetty SprayMop HM40

   Use dry or wet, with or without cleaning agents or disinfectant
- On-board liquid dispenser, foot or hand operated, ensures mop head can be maintained in a damp condition at all times, allowing larger areas to be cleaned without the use of a bucket