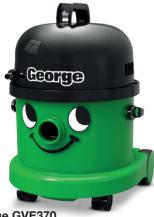

#### George GVE370

- All-in-one wet, dry and extraction
  Revive carpets, clean hard-floors, refresh the sofa, valet the car, suck-up spills and even unblock the sink 360x370x510mm (WxLxH)

| CAPACITY (L) DRY<br>CAPACITY (L) WET | 15<br>9 | WEIGHT (KG)         | 11.0        |
|--------------------------------------|---------|---------------------|-------------|
| POWER CORD (M)                       | 10      | POWER (Volts AC/Hz) | 230 / 50/60 |
| MOTOR (W)                            | 1060    | CLEANING RANGE (M)  | 26.8        |
| SUCTION H <sup>2</sup> O (MM)        | 2400    | KIT (See page 12)   | A26A        |