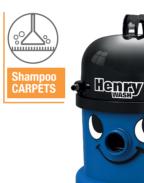

#### Henry Wash HVW370

- Shampoo carpets, clean hard-floors Valet the car
- Emergency clean-ups and DIY 360x370x510mm (WxLxH)

| CAPACITY (L) CLEAN<br>CAPACITY (L) DIRTY | 5<br>9 | WEIGHT (KG)         | 15.3        |
|------------------------------------------|--------|---------------------|-------------|
| POWER CORD (M)                           | 10     | POWER (Volts AC/Hz) | 230 / 50/60 |
| MOTOR (W)                                | 960    | CLEANING RANGE (M)  | 26.0        |
| SUCTION H <sup>2</sup> O (MM)            | 2400   | KIT                 | AH6         |