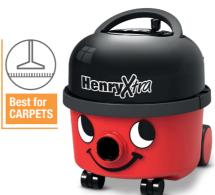

#### Henry Xtra HVX200

- Powerful AiroBrush for carpets Specialist Hard Floor Tool
- Carpets, hard-floors, cars, stairs, DIY Handy on-board tool storage
- Emptying with no dust and no mess 340x360x370mm (WxLxH)

| CAPACITY (L)                  | 9    | WEIGHT (KG)         | 8.0         |
|-------------------------------|------|---------------------|-------------|
| POWER CORD (M)                | 10   | POWER (Volts AC/Hz) | 230 / 50/60 |
| MOTOR (W)                     | 620  | CLEANING RANGE (M)  | 26.4        |
| SUCTION H <sup>2</sup> O (MM) | 2300 | KIT (See page 11)   | XS0         |