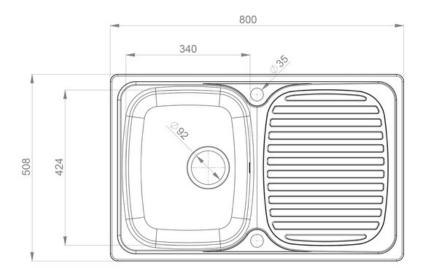

| Material                | 18/10 Stainless Steel                    |
|-------------------------|------------------------------------------|
| Material Gauge          | 0.7                                      |
| Material Finish Bowl    | Satin                                    |
| Material Finish Drainer | Bright                                   |
| Drainer Position        | Reversible                               |
| Overall Length (mm)     | 800                                      |
| Overall Width (mm)      | 508                                      |
| Main Bowl Length (mm)   | 340                                      |
| Main Bowl Width (mm)    | 424                                      |
| Main Bowl Depth (mm)    | 150                                      |
| Second Bowl Length (mm) | -                                        |
| Second Bowl Width (mm)  | -                                        |
| Second Bowl Depth (mm)  | -                                        |
| Tap hole Size (mm)      | 1 x 35                                   |
| Waste Size (mm)         | 1 x 92                                   |
| Waste Kit               | Sold separately, please order<br>WAST09/ |
| Min. Base Unit (mm)     | 450                                      |
| Cutout Size Length (mm) | 780                                      |
| Cutout Size Width (mm)  | 488                                      |
| Warranty Sinks (years)  | 10                                       |
| Product Code            | LR8001/                                  |
| Barcode                 | 5015834043883                            |

# **Technical Drawing**

Date of download: October 11, 2022

AGA Rangemaster continuously seeks improvements in specification, design and production of products and thus, alterations take place periodically. Whilst every effort is made to produce up-to date resources, the information included here is intended as a guide. Always refer to the product's installation instructions when fitting, installation work should be completed a professional tradesman.