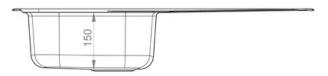

| Material                | 18/10 Stainless Steel                    |
|-------------------------|------------------------------------------|
| Material Gauge          | 0.7                                      |
| Material Finish Bowl    | Satin                                    |
| Material Finish Drainer | Bright                                   |
| Drainer Position        | Reversible                               |
| Overall Length (mm)     | 800                                      |
| Overall Width (mm)      | 508                                      |
| Main Bowl Length (mm)   | 340                                      |
| Main Bowl Width (mm)    | 424                                      |
| Main Bowl Depth (mm)    | 150                                      |
| Second Bowl Length (mm) | -                                        |
| Second Bowl Width (mm)  | -                                        |
| Second Bowl Depth (mm)  | -                                        |
| Tap hole Size (mm)      | 1 x 35                                   |
| Waste Size (mm)         | 1 x 92                                   |
| Waste Kit               | Sold separately, please order<br>WAST09/ |
| Min. Base Unit (mm)     | 450                                      |
| Cutout Size Length (mm) | 780                                      |
| Cutout Size Width (mm)  | 488                                      |
| Warranty Sinks (years)  | 10                                       |
| Product Code            | LR8001/                                  |
| Barcode                 | 5015834043883                            |