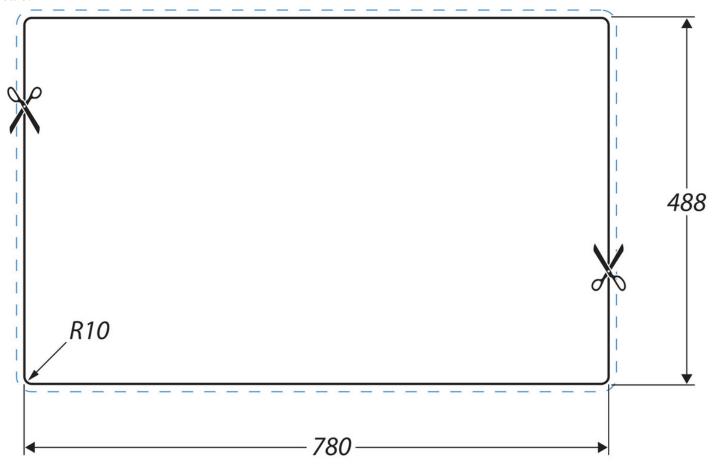

s made to produce up-to date resources, the information included here is intended as a guide. Always refer to the product's installation instructions when fitting, installation work should be completed a professional tradesman.

# LINEAR 18/10 STAINLESS STEEL INSET SINK

LR8001/

# **Technical Drawing**





Date of download: October 11, 2022

AGA Rangemaster continuously seeks improvements in specification, design and production of products and thus, alterations take place periodically. Whilst every effort is made to produce up-to date resources, the information included here is intended as a guide. Always refer to the product's installation instructions when fitting, installation work should be completed a professional tradesman.

# **Cut Out Template**

Dimensions in mm. Not to scale.