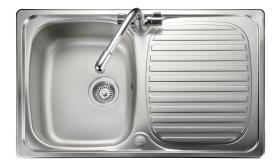

### LINEAR 18/10 STAINLESS STEEL INSET SINK

LR8001/

#### Size: 800 x 508 mm

The Linear collection is a popular range thanks to its versatile styling, the design features classic lines paired with soft bowls. The Linear collection is available in an array of sizes, finishes and bowl configurations, offering a solution for every installation.

- Compact size
- Fits a 450mm cabinet
- Reversible installation
- Satin bowl, bright drainer
- Manufactured from 18/10 stainless steel
- 10 year warranty

Waste kit sold separately, please order WAST09/