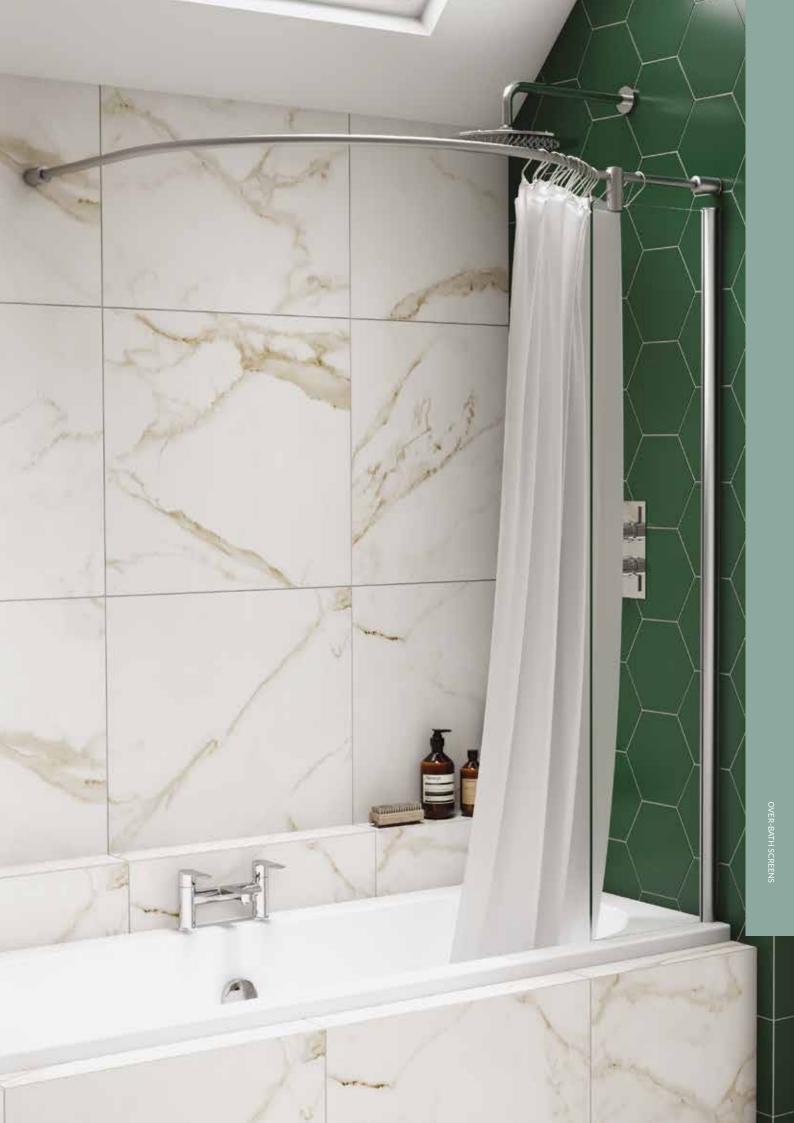

#### shower panel & integrated rail

The Kudos Over-Bath Shower Panel with integrated shower rail delivers the ultimate protection from water spillage. Its robust construction makes it ideal for use with the most powerful shower systems and its stylish and attractive design will complement any bathroom.

The bowed rail provides increased elbow room and pushes the shower curtain against the bath which helps prevent the curtain billowing and clinging to the bather.

#### Features

- + 8mm toughened glass with Lifeshield™ protection
- + Fixed panel at 1500mm high x 350mm wide
- + Reversible for left or right hand fixing
- + 20mm wallpost adjustment for out-of-true walls
- + Bowed rail for greater space and comfort