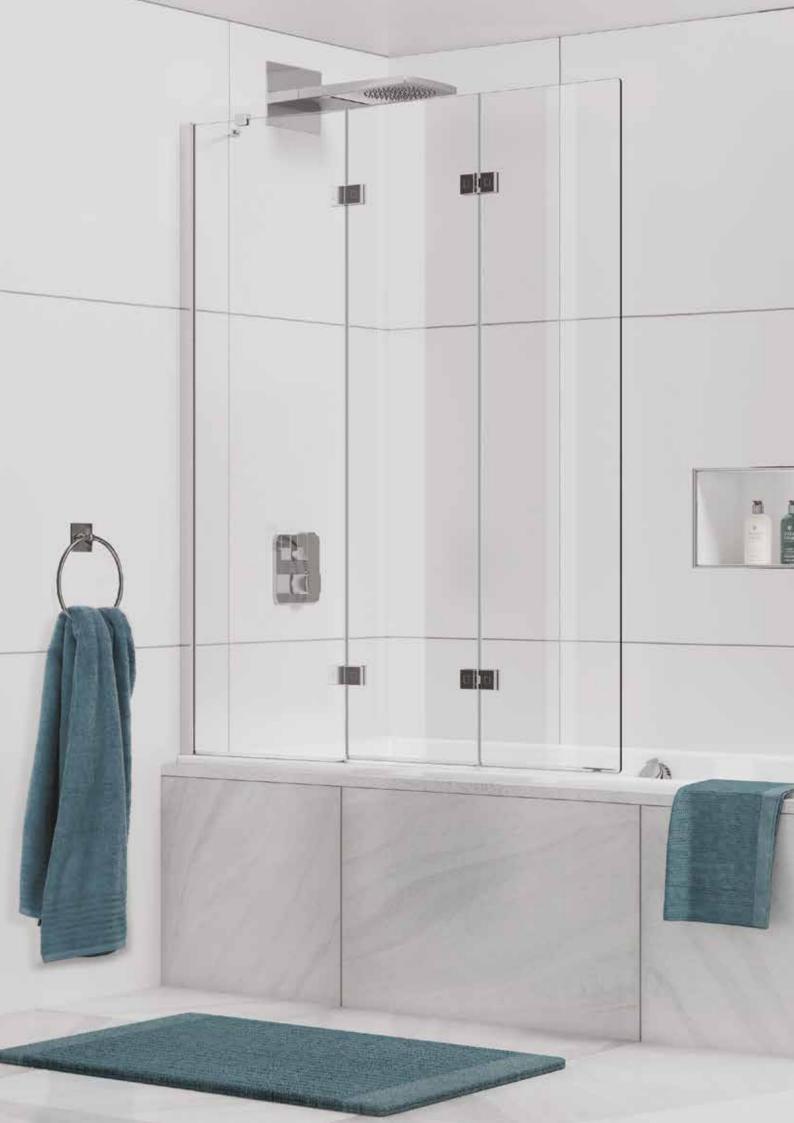

#### three panel in-fold screens

The stunning Kudos Three Panel In-Fold Screen is the ultimate in over-bath showering protection.

The screen extends to 1250mm, yet folds to just 500mm when not in use providing the features of a relaxing bath as well as the benefit of an oversized shower area. Featuring unique Click-to-Lock hinges to ensure the panels remain in-line when in use.

#### **Features**

- + 6mm glass option only
- + Click-to-Lock hinges

+ Lifetime Guarantee

- + SmartSeal technology
- + Adjustment for out of true walls
- + Toughened safety glass with Lifeshield™ protection