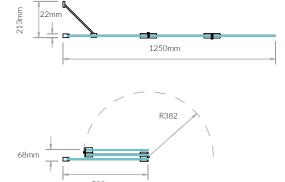

#### three panel in-fold screens

The stunning Kudos Three Panel In-Fold Screen is the ultimate in over-bath showering protection.

The screen extends to 1250mm, yet folds to just 500mm when not in use providing the features of a relaxing bath as well as the benefit of an oversized shower area. Featuring unique Click-to-Lock hinges to ensure the panels remain in-line when in use.

#### Overhead Diagram

Dimensions: H:1500mm x W:1250mm

All **inspire** multi-panel bath screens are handed, please specify left or right hand fixing when ordering.

Three panel in closed position