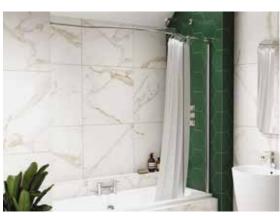

#### shower panel & integrated rail

The Kudos Over-Bath Shower Panel with integrated shower rail delivers the ultimate protection from water spillage. Its robust construction makes it ideal for use with the most powerful shower systems and its stylish and attractive design will complement any bathroom.

The bowed rail provides increased elbow room and pushes the shower curtain against the bath which helps prevent the curtain billowing and clinging to the bather.