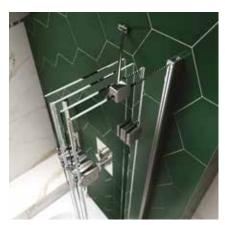

#### four panel in-fold screens

For greater access to the bath without compromising on shower protection, the Kudos Four Panel In-Fold Screen is the solution

Each of the three 215mm hinged panels sit comfortably behind the 305mm fixed panel providing virtually unimpeded access to the bath, yet when in use extends to 950mm for excellent showering protection.

#### shower panel & integrated rail

The Kudos Over-Bath Shower Panel with integrated shower rail delivers the ultimate protection from water spillage. Its robust construction makes it ideal for use with the most powerful shower systems and its stylish and attractive design will complement any bathroom.