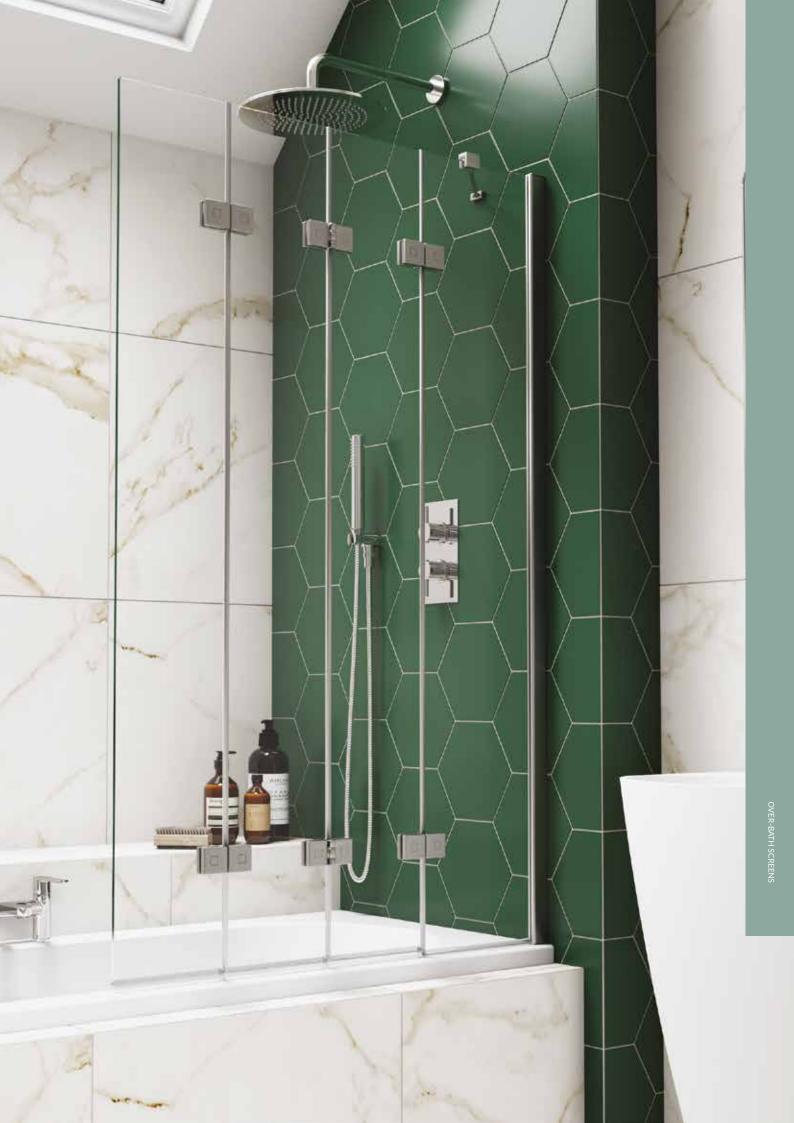

## over-bath screens

Over-bath showering has long been considered a compromise of practicality over style and performance, but not anymore. The over-bath screen collection by Kudos makes no such compromise.

Kudos has been making high quality showering products for the last 20 years, hand-assembled using the best materials, our stunning collection of over-bath panels is designed to complement your bathroom space, whilst providing the benefit of a high performance showering facility. All screens and panels are treated with Lifeshield glass protection for easy cleaning and are covered by the Kudos Lifetime guarantee.

#### shower panel & integrated rail

The Kudos Over-Bath Shower Panel with integrated shower rail delivers the ultimate protection from water spillage. Its robust construction makes it ideal for use with the most powerful shower systems and its stylish and attractive design will complement any bathroom.