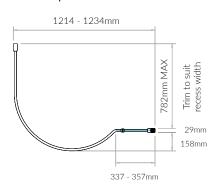

#### shower panel & integrated rail

The Kudos Over-Bath Shower Panel with integrated shower rail delivers the ultimate protection from water spillage. Its robust construction makes it ideal for use with the most powerful shower systems and its stylish and attractive design will complement any bathroom.

The bowed rail provides increased elbow room and pushes the shower curtain against the bath which helps prevent the curtain billowing and clinging to the bather.

#### Features

- + 8mm toughened glass with Lifeshield™ protection
- + Fixed panel at 1500mm high x 350mm wide
- + Reversible for left or right hand fixing
- + 20mm wallpost adjustment for out-of-true walls
- + Bowed rail for greater space and comfort

#### Codes & Dimensions

| Bath Screens                          | Product Code |
|---------------------------------------|--------------|
| *Shower Panel & Rail (Recess)         | 5OBSPBRR     |
| *Shower Panel & Rail *Recess (Corner) | 5OBSPBCR     |