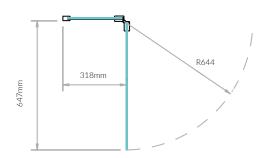

#### single panel screens

Kudos Single Panel Bath Screens are larger than average, measuring 1500mm high and 850mm wide, to provide a more generous showering area.

For added comfort and convenience, Single Panel Bath Screens are available with an integrated rail so you can keep your towel conveniently within reach.

#### Codes & Demsions

| Bath Screens                             | Product Code |
|------------------------------------------|--------------|
| Single Panel 6 mm                        | 3BASC6NHS    |
| Single Panel 6 mm - including towel rail | 3BASC6S      |
| Single Panel 8 mm                        | 3BASC8NHS    |
| Single Panel 8 mm - including towel rail | 3BASC8S      |

**Note:** Kudos Bath screens are designed to fit on most standard straight edge baths. For best performance and water retention all fixed and moving panels should be parallel to the inner edge of the bath.

#### Overhead Diagram

Optional towel rail