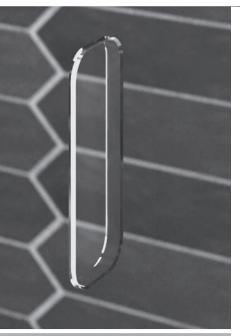

#### single panel screens

Kudos Single Panel Bath Screens are larger than average, measuring 1500mm high and 850mm wide, to provide a more generous showering area.

For added comfort and convenience, Single Panel Bath Screens are available with an integrated rail so you can keep your towel conveniently within reach.

#### **Features**

- + 6mm or 8mm glass options
- + Reversible for left or right hand fixing
- + Optional towel rail
- + SmartSeal technology

- + Lifetime Guarantee
- + Toughened safety glass with Lifeshield  $^{\scriptscriptstyle\mathsf{TM}}$  protection
- + Adjustment for out of true walls