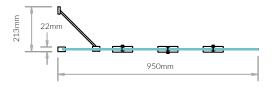

#### four panel in-fold screens

For greater access to the bath without compromising on shower protection, the Kudos Four Panel In-Fold Screen is the solution

Each of the three 215mm hinged panels sit comfortably behind the 305mm fixed panel providing virtually unimpeded access to the bath, yet when in use extends to 950mm for excellent showering protection.

#### Overhead Diagram

**Dimensions:** H:1500mm x W:950mm

All **inspire** multi-panel bath screens are handed, please specify left or right hand fixing when ordering.

Four panel in closed position