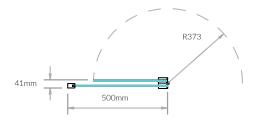

#### three panel in-fold screens

The stunning Kudos Three Panel In-Fold Screen is the ultimate in over-bath showering protection.

The screen extends to 1250mm, yet folds to just 500mm when not in use providing the features of a relaxing bath as well as the benefit of an oversized shower area. Featuring unique Click-to-Lock hinges to ensure the panels remain in-line when in use.

#### Overhead Diagram

Dimensions: H:1500mm x W:1250mm

All **inspire** multi-panel bath screens are handed, please specify left or right hand fixing when ordering.

Three panel in closed position