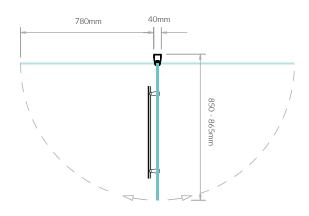

#### single panel screens

Kudos Single Panel Bath Screens are larger than average, measuring 1500mm high and 850mm wide, to provide a more generous showering area.

For added comfort and convenience, Single Panel Bath Screens are available with an integrated rail so you can keep your towel conveniently within reach.

#### Overhead Diagram

Dimensions: H: 1500mm x W: 950mm

All **inspire** multi panel bath screens are handed, please specify left or right hand fixing when ordering.