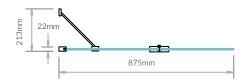

#### two panel in-fold screens

Kudos Two Panel In-Fold Screens feature a 500mm fixed panel that is permanently fixed to the bath and a smaller 375mm in-folding panel which sits behind the fixed panel when not in use, allowing easy access to the bath.

When in use the two panels provide a generous 875mm showering area. High quality Click-to-Lock hinges secure the screen so it is positioned along the inner edge of the bath.

#### Overhead Diagram

Two panel in closed position

Dimensions: H: 1500mm x W: 875mm

All **inspire** multi-panel bath screens are handed, please specify left or right hand fixing when ordering.