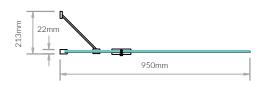

#### two panel out-swing screens

Kudos Two Panel Out Swing Screens are designed to provide an extended showering area of 950mm, yet still provide easy access to the bath.

Featuring a 305mm fixed panel that is permanently sealed to the bath and providing absolute showering protection. The larger 645mm panel opens out to allow access to shower controls and cleaning.

#### Overhead Diagram

Dimensions: H: 1500mm x W: 950mm

All **inspire** multi panel bath screens are handed, please specify left or right hand fixing when ordering.