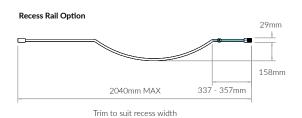

#### shower panel & integrated rail

The Kudos Over-Bath Shower Panel with integrated shower rail delivers the ultimate protection from water spillage. Its robust construction makes it ideal for use with the most powerful shower systems and its stylish and attractive design will complement any bathroom.

The bowed rail provides increased elbow room and pushes the shower curtain against the bath which helps prevent the curtain billowing and clinging to the bather.

#### Corner Rail Option

+ Recessed intergrated shower rail