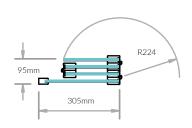

#### four panel in-fold screens

For greater access to the bath without compromising on shower protection, the Kudos Four Panel In-Fold Screen is the solution

Each of the three 215mm hinged panels sit comfortably behind the 305mm fixed panel providing virtually unimpeded access to the bath, yet when in use extends to 950mm for excellent showering protection.

#### Overhead Diagram

**Dimensions:** H:1500mm x W:950mm

All **inspire** multi-panel bath screens are handed, please specify left or right hand fixing when ordering.

Four panel in closed position