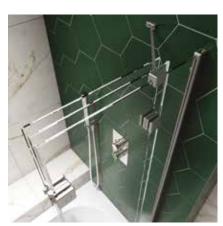

#### three panel in-fold screens

The stunning Kudos Three Panel In-Fold Screen is the ultimate in over-bath showering protection.

The screen extends to 1250mm, yet folds to just 500mm when not in use providing the features of a relaxing bath as well as the benefit of an oversized shower area. Featuring unique Click-to-Lock hinges to ensure the panels remain in-line when in use.