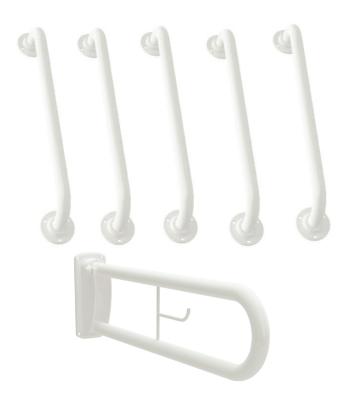

## GRAB RAIL PACK- 600MM - EXPOSED FIXING - GREY

| Product Code | EDMGRPACK |
|--------------|-----------|
| Weight (Kg)  | 7.8       |
| Material     | Steel     |
| Colour       | Grey      |

**Blue:** EDMBLPACK

## **Key features:**

- 5 600mm length grab rails
- 1 800mm Hinged rail (without toilet roll holder)
- Exposed fixings
- Colour options provide contrast options from the wall

## **Description:**

Designed with the user in mind, these grab rails help to provide extra points of contact around the room making the bathroom more accessible. These rails are for use where additional assistance may be required.