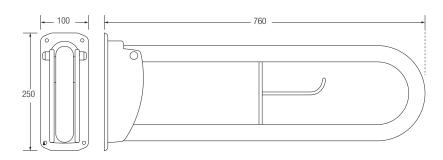

## **Key features:**

- 5 600mm length grab rails
- 1 800mm Hinged rail (without toilet roll holder)
- Exposed fixings
- Colour options provide contrast options from the wall

## **Description:**

Designed with the user in mind, these grab rails help to provide extra points of contact around the room making the bathroom more accessible. These rails are for use where additional assistance may be required.