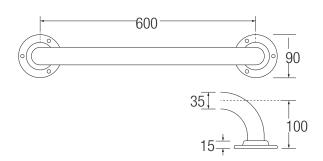

## **Key features:**

- 5 600mm length grab rails
- 1 800mm Hinged rail (without toilet roll holder)
- Exposed fixings
- Colour options provide contrast options from the wall

## **Description:**

Designed with the user in mind, these grab rails help to provide extra points of contact around the room making the bathroom more accessible. These rails are for use where additional assistance may be required.