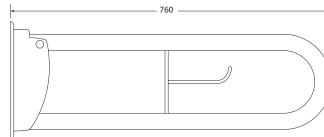

## **Key features:**

- 5 600mm length grab rails
- 1 800mm Hinged rail (without toilet roll holder)
- Exposed fixings
- Colour options provide contrast options from the wall

## **Description:**

Designed with the user in mind, these grab rails help to provide extra points of contact around the room making the bathroom more accessible. These rails are for use where additional assistance may be required.