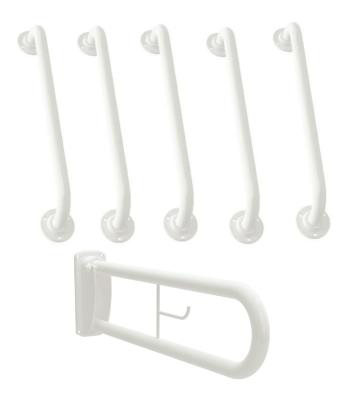

## GRAB RAIL PACK- 600MM - EXPOSED FIXING - WHITE

| Product Code | EDMWHPACK |
|--------------|-----------|
| Weight (Kg)  | 7.8       |
| Material     | Steel     |
| Colour       | White     |

Blue: EDMBLPACK Satin S/S: EDMSSPACK Polished S/S: EDMPSSPACK

## **Key features:**

- 5 600mm length grab rails
- 1 800mm Hinged rail (without toilet roll holder)
- Exposed fixings
- Colour options provide contrast options from the wall

## **Description:**

Designed with the user in mind, these grab rails help to provide extra points of contact around the room making the bathroom more accessible. These rails are for use where additional assistance may be required.