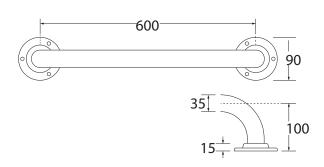

## GRAB RAIL PACK- 600MM - EXPOSED FIXING - WHITE

| Product Code | EDMWHPACK |
|--------------|-----------|
| Weight (Kg)  | 7.8       |
| Material     | Steel     |
| Colour       | White     |

Blue: EDMBLPACK Satin S/S: EDMSSPACK Polished S/S: EDMPSSPACK

## **Key features:**

- 5 600mm length grab rails
- 1 800mm Hinged rail (without toilet roll holder)
- Exposed fixings
- Colour options provide contrast options from the wall

## **Description:**

Designed with the user in mind, these grab rails help to provide extra points of contact around the room making the bathroom more accessible. These rails are for use where additional assistance may be required.