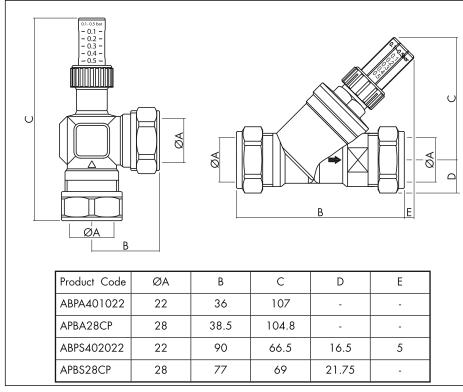

#### **Product**

ABPA401022 - Automatic differential by-pass valve angled 22mm ABPA402022 - Automatic differential by-pass valve straight 22mm ABPA28CP - Automatic differential by-pass valve angled 28mm ABPS28CP - Automatic differential by-pass valve straight 28mm

### **Technical Specification**

Min Inlet Pressure (dynamic): 10 Bar 100 °C **Max Inlet Temperature:** 1 to 5m<sup>3</sup>/hour Flow Capacity: 0.1 to 0.5 Bar **Differential Pressure Range:** 

Q - I/h