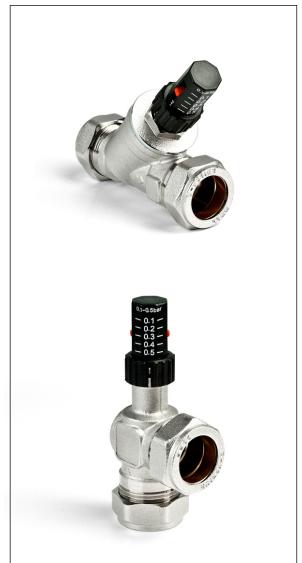

#### **Product**

ABPA401022 - Automatic differential by-pass valve angled 22mm ABPA402022 - Automatic differential by-pass valve straight 22mm ABPA28CP - Automatic differential by-pass valve angled 28mm ABPS28CP - Automatic differential by-pass valve straight 28mm

## **Additional Information**

Automatically stabilises flow through the system

Prevents the pump from pushing against a closed head, protecting the system

Clear, easily adjustable dial

Available in 22 or 28mm in a straight or angled style

Allows the system to still circulate, even if the radiators are closed