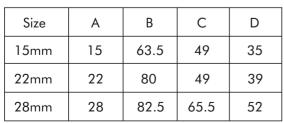

## **Technical Specification**

Max Operating Pressure 25 Bar Maximum Inlet Temperature 110°

|  | Size | Α  | В    | С    | D   |
|--|------|----|------|------|-----|
|  | 15mm | 15 | 63.5 | 47.5 | 86  |
|  | 22mm | 22 | 80   | 51.5 | 86  |
|  | 28mm | 28 | 82.5 | 63.5 | 114 |