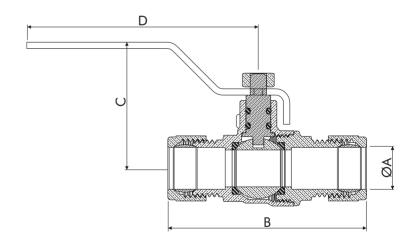

## **Technical Specification**

Max Operating Pressure 25 Bar Maximum Inlet Temperature 110°

|  | Size | Α  | В    | С    | D   |
|--|------|----|------|------|-----|
|  | 15mm | 15 | 63.5 | 47.5 | 86  |
|  | 22mm | 22 | 80   | 51.5 | 86  |
|  | 28mm | 28 | 82.5 | 63.5 | 114 |