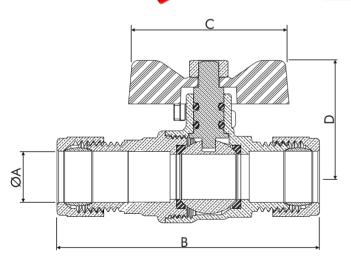

## **Technical Specification**

Max Operating Pressure 25 Bar Maximum Inlet Temperature 110°

|  | Size | Α  | В    | С    | D   |
|--|------|----|------|------|-----|
|  | 15mm | 15 | 63.5 | 47.5 | 86  |
|  | 22mm | 22 | 80   | 51.5 | 86  |
|  | 28mm | 28 | 82.5 | 63.5 | 114 |