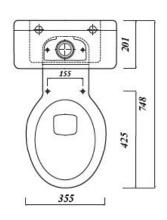

## ECONOMY COMFORT HEIGHT CLOSE COUPLED PUSH BUTTON WC SET INCLUDING STD SEAT

| Product Code                 | COMFJUPBWC             |
|------------------------------|------------------------|
| Pan Outlet                   | Horizontal             |
| Weight (Kg)                  | 32.8                   |
| Material                     | Vitreous China         |
| Flushing Volume (Ltr)        | 6/4                    |
| Cistern Fittings<br>Included | Yes                    |
| Pre-installed/Bagged         | Pre-installed          |
| Flushing Mechanism           | Dual Flush Push Button |
| Inlet                        | RH Bottom Inlet        |