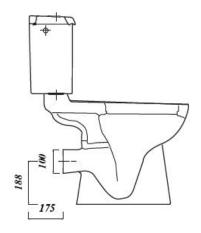

## ECONOMY COMFORT HEIGHT CLOSE COUPLED PUSH BUTTON WC SET INCLUDING STD SEAT

| Product Code                 | COMFJUPBWC             |
|------------------------------|------------------------|
| Pan Outlet                   | Horizontal             |
| Weight (Kg)                  | 32.8                   |
| Material                     | Vitreous China         |
| Flushing Volume (Ltr)        | 6/4                    |
| Cistern Fittings<br>Included | Yes                    |
| Pre-installed/Bagged         | Pre-installed          |
| Flushing Mechanism           | Dual Flush Push Button |
| Inlet                        | RH Bottom Inlet        |