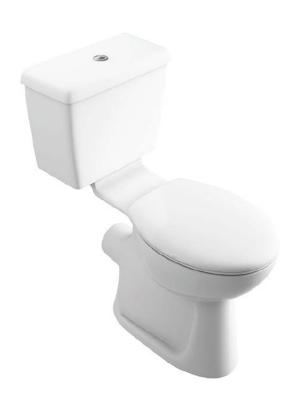

Shown: Comfort Height Close Coupled WC with Push Button Cistern & Standard Seat. DOCMNPAN -

JUWHPCI - STWHSSUNP