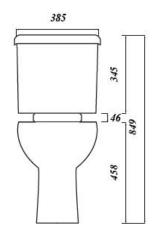

## ECONOMY COMFORT HEIGHT CLOSE COUPLED PUSH BUTTON WC SET INCLUDING STD SEAT

| Product Code                 | COMFJUPBWC             |
|------------------------------|------------------------|
| Pan Outlet                   | Horizontal             |
| Weight (Kg)                  | 32.8                   |
| Material                     | Vitreous China         |
| Flushing Volume (Ltr)        | 6/4                    |
| Cistern Fittings<br>Included | Yes                    |
| Pre-installed/Bagged         | Pre-installed          |
| Flushing Mechanism           | Dual Flush Push Button |
| Inlet                        | RH Bottom Inlet        |