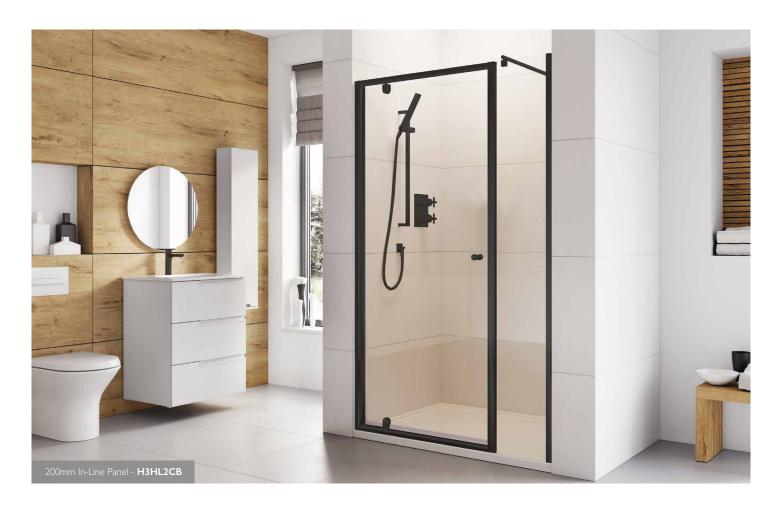

## Side and In-Line Panels and Extension Profiles

## SPECIFICATIONS:

- Black plastic top caps
- Reversible for left or right hand fixing
- Extension profile extends all doors, side and in-line panels

The black frame is anodised and then sandblasted for exceptional durability, scratch resistance and a smooth finish

| Code    | Description       | Size<br>(mm) | Adjustment (mm)   |
|---------|-------------------|--------------|-------------------|
| H3R7CB  | Side Panel        | 700          | 665 - 690         |
| H3R76CB | Side Panel        | 760          | 725 - 750         |
| H3R8CB  | Side Panel        | 800          | 765 - 790         |
| H3R9CB  | Side Panel        | 900          | 865 - 890         |
| H3R10CB | Side Panel        | 1000         | 965 - 990         |
| H3HL2CB | In-Line Panel     | 200          | +200 to door size |
| H3HL3CB | In-Line Panel     | 300          | +300 to door size |
| H3ZEXB  | Extension Profile | _            | 40mm extra        |