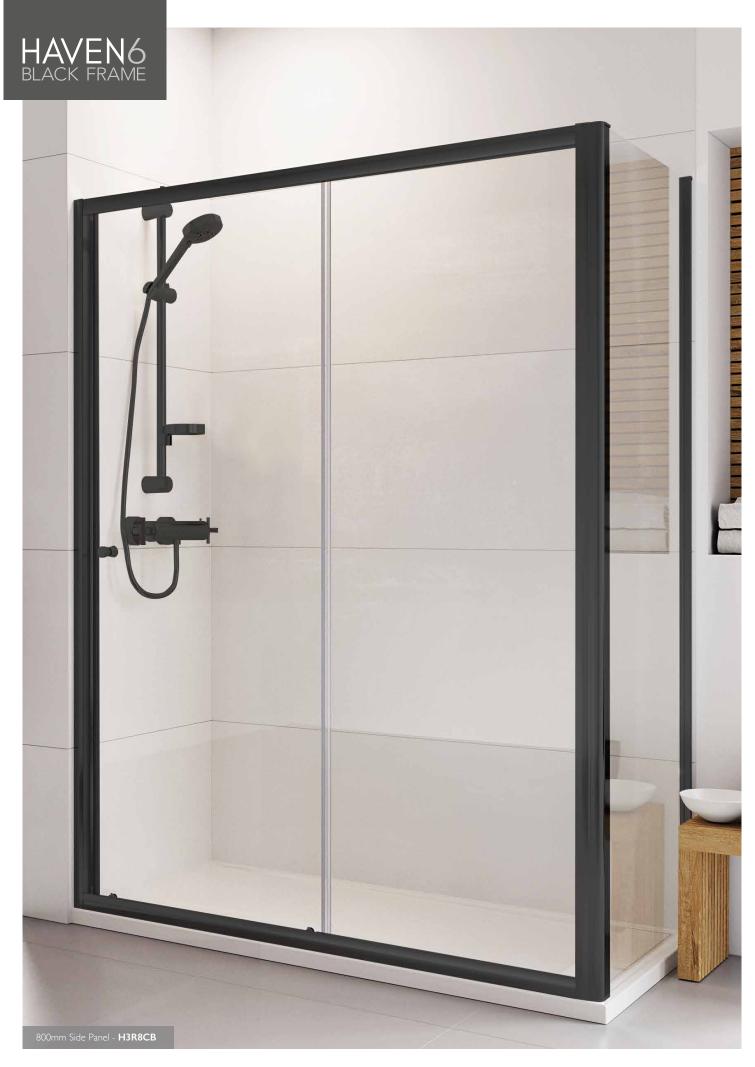

## Side and In-Line Panels and Extension Profiles

## SPECIFICATIONS:

- Black plastic top caps
- Reversible for left or right hand fixing
- Extension profile extends all doors, side and in-line panels

The black frame is anodised and then sandblasted for exceptional durability, scratch resistance and a smooth finish

| Code    | Description       | Size<br>(mm) | Adjustment (mm)   |
|---------|-------------------|--------------|-------------------|
| H3R7CB  | Side Panel        | 700          | 665 - 690         |
| H3R76CB | Side Panel        | 760          | 725 - 750         |
| H3R8CB  | Side Panel        | 800          | 765 - 790         |
| H3R9CB  | Side Panel        | 900          | 865 - 890         |
| H3R10CB | Side Panel        | 1000         | 965 - 990         |
| H3HL2CB | In-Line Panel     | 200          | +200 to door size |
| H3HL3CB | In-Line Panel     | 300          | +300 to door size |
| H3ZEXB  | Extension Profile | _            | 40mm extra        |