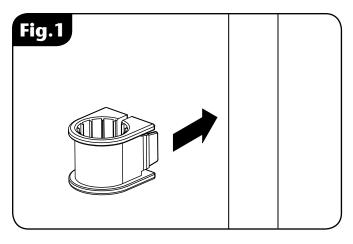

#### **INTRODUCTION**

Please read these instructions carefully before beginning your installation.

Important: This tray has been designed to fit 19mm and 22mm riser rails. To fit the tray, clip the collet on to the rail ensuring the collet is securely fixed in place as shown in (fig 1/1a).