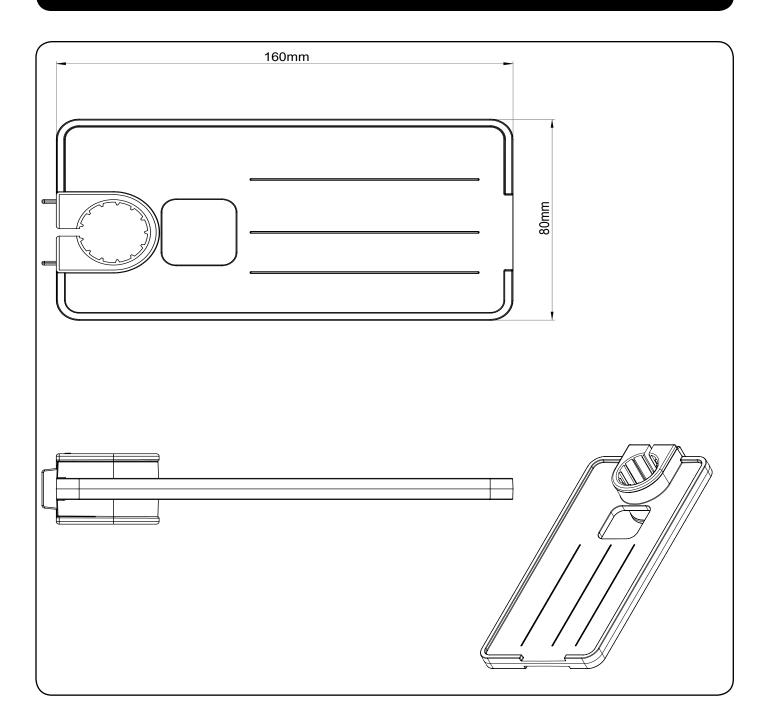

#### **INTRODUCTION**

Please read these instructions carefully before beginning your installation.

Important: This tray has been designed to fit 19mm and 22mm riser rails. To fit the tray, clip the collet on to the rail ensuring the collet is securely fixed in place as shown in (fig 1/1a).