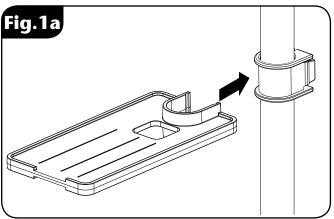

#### **INTRODUCTION**

Please read these instructions carefully before beginning your installation.

Important: This tray has been designed to fit 19mm and 22mm riser rails. To fit the tray, clip the collet on to the rail ensuring the collet is securely fixed in place as shown in (fig 1/1a).