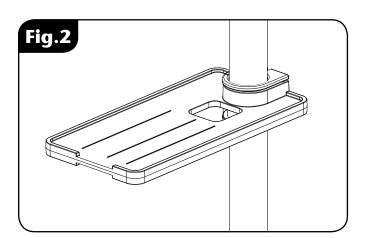

# CLIP ON TRAY



## Installation Instructions

Installers please note these instructions are to be left with the user







#### **INTRODUCTION**

Please read these instructions carefully before beginning your installation.

Important: This tray has been designed to fit 19mm and 22mm riser rails. To fit the tray, clip the collet on to the rail ensuring the collet is securely fixed in place as shown in (fig 1/1a).

Push the tray onto the collet (fig 2).

#### **CLEANING**

Triton recommends that all products are cleaned using warm, soapy water.

Do not use abrasive or aggressive chemical cleaning products as this may affect the product surface finish and invalidate your guarantee.

For use on all Triton 19mm and 22mm rails. Maximum weight limit 1Kg.

Note: Care must be taken when using pumped bottles.

### **SPARE PARTS**

| Ref. Description |             | Part number |
|------------------|-------------|-----