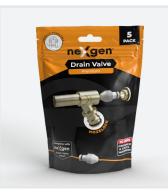

## **Product Overview**

The neXgen revolutionary design overcomes the number one drain valve issue. The one piece insert removes the risk of eroded or stuck washers which are the common cause of leaks and delays when doing maintenance to a system.

## **Features & Benefits**

- No more perished & stuck washers
- 3 different versions available; Standard, Long Tail and Premium (includes Hozelock connection)
- Uses a 6mm hex key to operate
- Press-fit compatible (Long Tail and Premium)
- Sold in packs of 5 (retail packaging)
- 1pc non-stick plastic insert that stops minerals and debris from sticking to it and breaking down
- Drain and fill with neXgen Premium

## **Specifications:**

|                         | Standard          | Long Tail         | Premium           |
|-------------------------|-------------------|-------------------|-------------------|
| Code                    | NEXGENS           | NEXGENL           | NEXGENP           |
| Pack QTY                | 5pcs              | 5pcs              | 5pcs              |
| Box QTY                 | 250pcs / 50 Packs | 200pcs / 40 Packs | 200pcs / 40 Packs |
| Press-fit Compatible    | No                | Yes               | Yes               |
| Push-fit Compatible     | No                | Yes               | No                |
| Hozelock Connection     | No                | No                | Yes               |
| Max. Pressure           | 10bar             | 10bar             | 10bar             |
| Max. Temperature        | 95°C              | 95°C              | 95°C              |
| neXgen Insert Hex (6mm) | Max. 4 N m        | Max. 4 N m        | Max. 4 N m        |
| Tail Length             | 15mm              | 30mm              | 25mm              |
| Tail Diameter           | 15mm              | 15mm              | 15mm              |