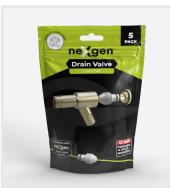

## **Product Overview**

The neXgen revolutionary design overcomes the number one drain valve issue. The one piece insert removes the risk of eroded or stuck washers which are the common cause of leaks and delays when doing maintenance to a system.

## **Features & Benefits**

- No more perished & stuck washers
- 3 different versions available; Standard, Long Tail and Premium (includes Hozelock connection)
- Uses a 6mm hex key to operate
- Press-fit compatible (Long Tail and Premium)
- Sold in packs of 5 (retail packaging)
- 1pc non-stick plastic insert that stops minerals and debris from sticking to it and breaking down
- Drain and fill with neXgen Premium

## **Specifications:**

|                         | Standard          | Long Tail         | Premium           |
|-------------------------|-------------------|-------------------|-------------------|
| Code                    | NEXGENS           | NEXGENL           | NEXGENP           |
| Pack QTY                | 5pcs              | 5pcs              | 5pcs              |
| Box QTY                 | 250pcs / 50 Packs | 200pcs / 40 Packs | 200pcs / 40 Packs |
| Press-fit Compatible    | No                | Yes               | Yes               |
| Push-fit Compatible     | No                | Yes               | No                |
| Hozelock Connection     | No                | No                | Yes               |
| Max. Pressure           | 10bar             | 10bar             | 10bar             |
| Max. Temperature        | 95°C              | 95°C              | 95°C              |
| neXgen Insert Hex (6mm) | Max. 4 N m        | Max. 4 N m        | Max. 4 N m        |
| Tail Length             | 15mm              | 30mm              | 25mm              |
| Tail Diameter           | 15mm              | 15mm              | 15mm              |