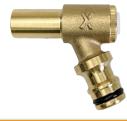

## **Features & Benefits**

- No more perished & stuck washers
- 3 different versions available; Standard, Long Tail and Premium (includes Hozelock connection)
- Uses a 6mm hex key to operate
- Press-fit compatible (Long Tail and Premium)
- Sold in packs of 5 (retail packaging)
- 1pc non-stick plastic insert that stops minerals and debris from sticking to it and breaking down
- Drain and fill with neXgen Premium

## **Specifications:**

|                         | Standard          | Long Tail         | Premium           |
|-------------------------|-------------------|-------------------|-------------------|
| Code                    | NEXGENS           | NEXGENL           | NEXGENP           |
| Pack QTY                | 5pcs              | 5pcs              | 5pcs              |
| Box QTY                 | 250pcs / 50 Packs | 200pcs / 40 Packs | 200pcs / 40 Packs |
| Press-fit Compatible    | No                | Yes               | Yes               |
| Push-fit Compatible     | No                | Yes               | No                |
| Hozelock Connection     | No                | No                | Yes               |
| Max. Pressure           | 10bar             | 10bar             | 10bar             |
| Max. Temperature        | 95°C              | 95°C              | 95°C              |
| neXgen Insert Hex (6mm) | Max. 4 N m        | Max. 4 N m        | Max. 4 N m        |
| Tail Length             | 15mm              | 30mm              | 25mm              |
| Tail Diameter           | 15mm              | 15mm              | 15mm              |