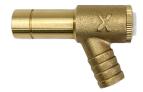

## **Product Overview**

The neXgen revolutionary design overcomes the number one drain valve issue. The one piece insert removes the risk of eroded or stuck washers which are the common cause of leaks and delays when doing maintenance to a system.

## **Features & Benefits**

- No more perished & stuck washers
- 3 different versions available; Standard, Long Tail and Premium (includes Hozelock connection)
- Uses a 6mm hex key to operate
- Press-fit compatible (Long Tail and Premium)
- Sold in packs of 5 (retail packaging)
- 1pc non-stick plastic insert that stops minerals and debris from sticking to it and breaking down
- Drain and fill with neXgen Premium

## **Specifications:**

|                         | Standard          | Long Tail         | Premium           |
|-------------------------|-------------------|-------------------|-------------------|
| Code                    | NEXGENS           | NEXGENL           | NEXGENP           |
| Pack QTY                | 5pcs              | 5pcs              | 5pcs              |
| Box QTY                 | 250pcs / 50 Packs | 200pcs / 40 Packs | 200pcs / 40 Packs |
| Press-fit Compatible    | No                | Yes               | Yes               |
| Push-fit Compatible     | No                | Yes               | No                |
| Hozelock Connection     | No                | No                | Yes               |
| Max. Pressure           | 10bar             | 10bar             | 10bar             |
| Max. Temperature        | 95°C              | 95°C              | 95°C              |
| neXgen Insert Hex (6mm) | Max. 4 N m        | Max. 4 N m        | Max. 4 N m        |
| Tail Length             | 15mm              | 30mm              | 25mm              |
| Tail Diameter           | 15mm              | 15mm              | 15mm              |