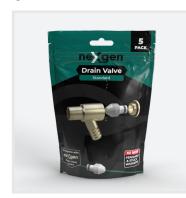

## **Product Overview**

The neXgen revolutionary design overcomes the number one drain valve issue. The one piece insert removes the risk of eroded or stuck washers which are the common cause of leaks and delays when doing maintenance to a system.

## **Features & Benefits**

- No more perished & stuck washers
- 3 different versions available; Standard, Long Tail and Premium (includes Hozelock connection)
- Uses a 6mm hex key to operate
- Press-fit compatible (Long Tail and Premium)
- Sold in packs of 5 (retail packaging)
- 1pc non-stick plastic insert that stops minerals and debris from sticking to it and breaking down
- Drain and fill with neXgen Premium

## **Specifications:**

|                         | Standard          | Long Tail         | Premium           |
|-------------------------|-------------------|-------------------|-------------------|
| Code                    | NEXGENS           | NEXGENL           | NEXGENP           |
| Pack QTY                | 5pcs              | 5pcs              | 5pcs              |
| Box QTY                 | 250pcs / 50 Packs | 200pcs / 40 Packs | 200pcs / 40 Packs |
| Press-fit Compatible    | No                | Yes               | Yes               |
| Push-fit Compatible     | No                | Yes               | No                |
| Hozelock Connection     | No                | No                | Yes               |
| Max. Pressure           | 10bar             | 10bar             | 10bar             |
| Max. Temperature        | 95°C              | 95°C              | 95°C              |
| neXgen Insert Hex (6mm) | Max. 4 N m        | Max. 4 N m        | Max. 4 N m        |
| Tail Length             | 15mm              | 30mm              | 25mm              |
| Tail Diameter           | 15mm              | 15mm              | 15mm              |