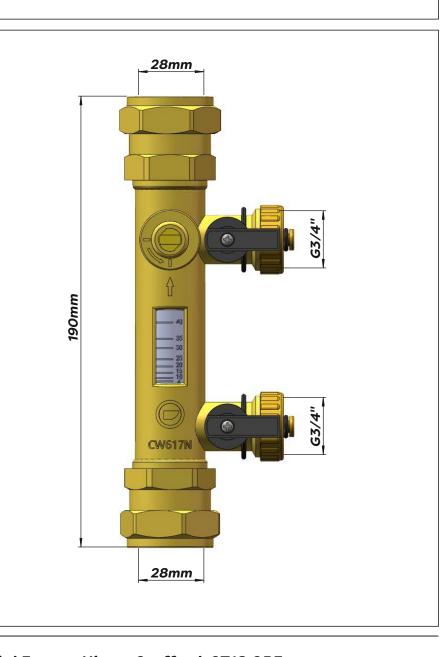

## **Technical Specification**

Max Operating Pressure:10 BarMax Operating Temperature:110°CMin Operating Temperature:-20°C

Flow Rate Range: 4 to 40 L/min

Accuracy: ±10%
Medium: Water

Water + Glycol >50%

Inlet Connections: 28mm Compression

Fill & Flush Connections: G3/4" BSP

28mm compression connections according to EN1254-2

G3/4" Fill & Flush connections with retained sealing cover caps

Flow regulation range of 4 - 40 I/min

Clear window allows for easy adjustment of the flow rate