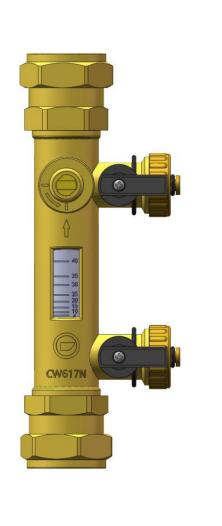

## Product

INFBV28 - 28mm Flow Balancing Valve with G3/4" Fill & Flush

## **Additional Information**

Regulates the flow of fluid through the system

Maximises heat collection in cylinders

Bi-directional ball valve stops water flow and allows access to fill and flush connection for servicing

28mm compression connections according to EN1254-2

G3/4" Fill & Flush connections with retained sealing cover caps

Flow regulation range of 4 - 40 I/min

Clear window allows for easy adjustment of the flow rate