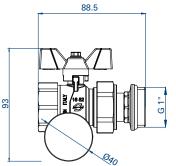

## **Product Features**

A set of straight progress ball valves for use with Topway Plus Stainless-Steel Manifolds, FMU3 Mixing units and TM3-R control group. Available in 1" Female BSP x 1" Male BSP connections with O-ring seal and loose nut union, with or without thermometer pocket and  $0^{\circ} - 80^{\circ}$  thermometer.

## **Specification**

| Body:                       | Brass EN 12165 CW617N       |
|-----------------------------|-----------------------------|
| O-Rings:                    | EPDM                        |
| Butterfly Handle:           | Aluminium Alloy EN 1706     |
| Washer:                     | NBR                         |
| Maximum operating pressure: | 40 bar                      |
| Operating temperature:      | -20°C to 120°C              |
| Thread                      | ISO 228/1 – Reduced Passage |
| Flow direction:             | Right or Left               |