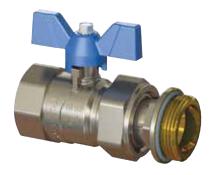

## **Product Features**

A set of straight progress ball valves for use with Topway Plus Stainless-Steel Manifolds, FMU3 Mixing units and TM3-R control group. Available in 1" Female BSP x 1" Male BSP connections with O-ring seal and loose nut union, with or without thermometer pocket and  $0^{\circ} - 80^{\circ}$  thermometer.

| Description                                                         | Code     |
|---------------------------------------------------------------------|----------|
| Straight Progress valve kit with connections                        | 01306708 |
| Straight Progress valve kit with thermometer holder and thermometer | 01306710 |