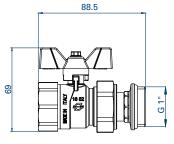

## **Specification**

| Body:                       | Brass EN 12165 CW617N       |
|-----------------------------|-----------------------------|
| O-Rings:                    | EPDM                        |
| Butterfly Handle:           | Aluminium Alloy EN 1706     |
| Washer:                     | NBR                         |
| Maximum operating pressure: | 40 bar                      |
| Operating temperature:      | -20°C to 120°C              |
| Thread                      | ISO 228/1 – Reduced Passage |
| Flow direction:             | Right or Left               |