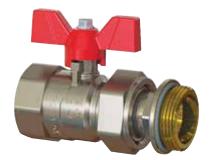

## **Product Features**

A set of straight progress ball valves for use with Topway Plus Stainless-Steel Manifolds, FMU3 Mixing units and TM3-R control group. Available in 1" Female BSP x 1" Male BSP connections with O-ring seal and loose nut union, with or without thermometer pocket and  $0^{\circ} - 80^{\circ}$  thermometer.

| Description                                                         | Code     |
|---------------------------------------------------------------------|----------|
| Straight Progress valve kit with connections                        | 01306708 |
| Straight Progress valve kit with thermometer holder and thermometer | 01306710 |