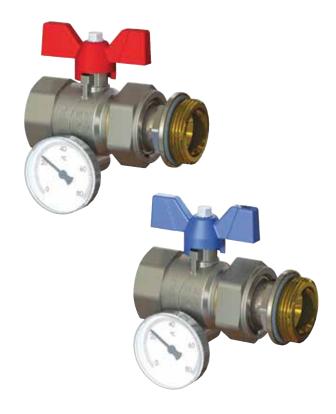

## **Product Features**

A set of straight progress ball valves for use with Topway Plus Stainless-Steel Manifolds, FMU3 Mixing units and TM3-R control group. Available in 1" Female BSP x 1" Male BSP connections with O-ring seal and loose nut union, with or without thermometer pocket and  $0^{\circ} - 80^{\circ}$  thermometer.

| Description                                                         | Code     |
|---------------------------------------------------------------------|----------|
| Straight Progress valve kit with connections                        | 01306708 |
| Straight Progress valve kit with thermometer holder and thermometer | 01306710 |