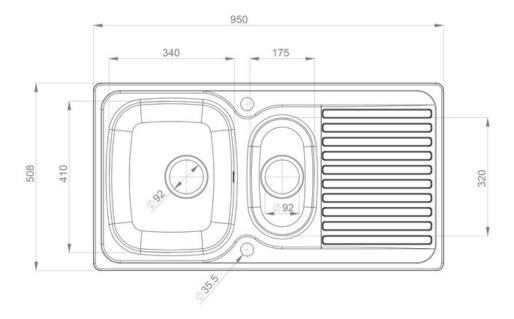

- Fits a 600mm cabinet
- Reversible installation
- Satin bowl, bright drainer
- Manufactured from 18/10 stainless steel
- 10 year warranty

Waste kit sold separately, please order WAST04/

| Material                | 18/10 Stainless Steel                 |
|-------------------------|---------------------------------------|
| Material Gauge          | 0.7                                   |
| Material Finish Bowl    | Satin                                 |
| Material Finish Drainer | Bright                                |
| Drainer Position        | Reversible                            |
| Overall Length (mm)     | 950                                   |
| Overall Width (mm)      | 508                                   |
| Main Bowl Length (mm)   | 340                                   |
| Main Bowl Width (mm)    | 410                                   |
| Main Bowl Depth (mm)    | 160                                   |
| Second Bowl Length (mm) | 175                                   |
| Second Bowl Width (mm)  | 320                                   |
| Second Bowl Depth (mm)  | 80                                    |
| Tap hole Size (mm)      | 1 x 35                                |
| Waste Size (mm)         | 2 x 92                                |
| Waste Kit               | Sold separately, please order WAST04/ |
| Min. Base Unit (mm)     | 600                                   |
| Cutout Size Length (mm) | 930                                   |
| Cutout Size Width (mm)  | 488                                   |
| Warranty Sinks (years)  | 10                                    |
| Product Code            | LR9502/                               |
| Barcode                 | 5015834044200                         |

## **Technical Drawing**

Date of download: May 12, 2022

AGA Rangemaster continuously seeks improvements in specification, design and production of products and thus, alterations take place periodically. Whilst every effort is made to produce up-to date resources, the information included here is intended as a guide. Always refer to the product's installation instructions when fitting, installation work should be completed a professional tradesman.