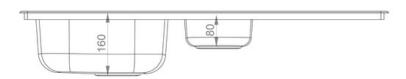

- Fits a 600mm cabinet
- Reversible installation
- Satin bowl, bright drainer
- Manufactured from 18/10 stainless steel
- 10 year warranty

Waste kit sold separately, please order WAST04/

| Material                | 18/10 Stainless Steel                 |
|-------------------------|---------------------------------------|
| Material Gauge          | 0.7                                   |
| Material Finish Bowl    | Satin                                 |
| Material Finish Drainer | Bright                                |
| Drainer Position        | Reversible                            |
| Overall Length (mm)     | 950                                   |
| Overall Width (mm)      | 508                                   |
| Main Bowl Length (mm)   | 340                                   |
| Main Bowl Width (mm)    | 410                                   |
| Main Bowl Depth (mm)    | 160                                   |
| Second Bowl Length (mm) | 175                                   |
| Second Bowl Width (mm)  | 320                                   |
| Second Bowl Depth (mm)  | 80                                    |
| Tap hole Size (mm)      | 1 x 35                                |
| Waste Size (mm)         | 2 x 92                                |
| Waste Kit               | Sold separately, please order WAST04/ |
| Min. Base Unit (mm)     | 600                                   |
| Cutout Size Length (mm) | 930                                   |
| Cutout Size Width (mm)  | 488                                   |
| Warranty Sinks (years)  | 10                                    |
| Product Code            | LR9502/                               |
| Barcode                 | 5015834044200                         |

## **Technical Drawing**

Date of download: May 12, 2022

AGA Rangemaster continuously seeks improvements in specification, design and production of products and thus, alterations take place periodically. Whilst every effort is made to produce up-to date resources, the information included here is intended as a guide. Always refer to the product's installation instructions when fitting, installation work should be completed a professional tradesman.