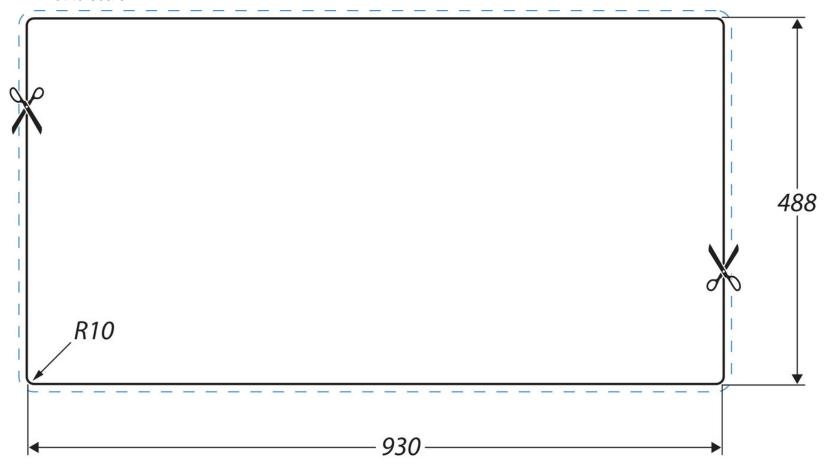

## LINEAR 18/10 STAINLESS STEEL INSET SINK LR9502/

Cut Out Template
Dimensions in mm. Not to scale.