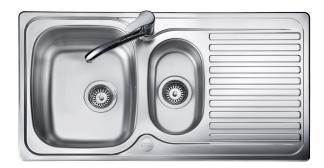

## LINEAR 18/10 STAINLESS STEEL INSET SINK LR9502/

Size: 950 x 508 mm

The Linear collection is a popular range thanks to its versatile styling, the design features classic lines paired with soft bowls. The Linear collection is available in an array of sizes, finishes and bowl configurations, offering a solution for every installation.

- Fits a 600mm cabinet
- Reversible installation
- Satin bowl, bright drainer
- Manufactured from 18/10 stainless steel
- 10 year warranty

Waste kit sold separately, please order WAST04/

| Material                | 18/10 Stainless Steel                 |
|-------------------------|---------------------------------------|
| Material Gauge          | 0.7                                   |
| Material Finish Bowl    | Satin                                 |
| Material Finish Drainer | Bright                                |
| Drainer Position        | Reversible                            |
| Overall Length (mm)     | 950                                   |
| Overall Width (mm)      | 508                                   |
| Main Bowl Length (mm)   | 340                                   |
| Main Bowl Width (mm)    | 410                                   |
| Main Bowl Depth (mm)    | 160                                   |
| Second Bowl Length (mm) | 175                                   |
| Second Bowl Width (mm)  | 320                                   |
| Second Bowl Depth (mm)  | 80                                    |
| Tap hole Size (mm)      | 1 x 35                                |
| Waste Size (mm)         | 2 x 92                                |
| Waste Kit               | Sold separately, please order WAST04/ |
| Min. Base Unit (mm)     | 600                                   |
| Cutout Size Length (mm) | 930                                   |
| Cutout Size Width (mm)  | 488                                   |
| Warranty Sinks (years)  | 10                                    |
| Product Code            | LR9502/                               |
| Barcode                 | 5015834044200                         |