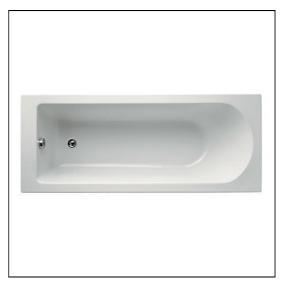

# Tesi 170cm x 70cm Bath

# **ILLUSTRATED**

| <b>T0005</b> Tesi 170cm x 70cm Idealform bath, no taphole | T0005 | Tesi 170cm x 7 | 70cm Idealform | bath, no ta | pholes |
|-----------------------------------------------------------|-------|----------------|----------------|-------------|--------|
|-----------------------------------------------------------|-------|----------------|----------------|-------------|--------|