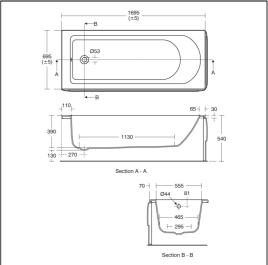

# Tesi 170cm x 70cm Bath

# **ILLUSTRATED**

| <b>T0005</b> Tesi 170cm x 70cm Idealform bath, no taphole | T0005 | Tesi 170cm x 7 | 70cm Idealform | bath, no ta | pholes |
|-----------------------------------------------------------|-------|----------------|----------------|-------------|--------|
|-----------------------------------------------------------|-------|----------------|----------------|-------------|--------|

### **ILLUSTRATED PRODUCT DETAILS**

| Weights   | ;                   | Finishes                                |
|-----------|---------------------|-----------------------------------------|
| T0005     | 21.00 KG            | <b>T0005</b> White (01)                 |
| A6590     | 2.33 KG             |                                         |
| E3194     | 3.65 KG             | <b>A6590</b> Chrome (AA)                |
| E3169     | 2.58 KG             |                                         |
| A5901     | 1.70 KG             | <b>E3194</b> White (01)                 |
| Materials |                     |                                         |
| T0005     | Idealform           | <b>E3169</b> White (01)                 |
| A6590     | Chrome Plated Metal |                                         |
| E3194     | Acrylic             | <b>E1486</b> Chrome (AA)                |
| E3169     | Acrylic             |                                         |
| E1486     | Mixed Material      | <b>A5901</b> Chrome (AA)                |
| A5901     | Chrome Plated Metal |                                         |
|           |                     | Capacity                                |
|           |                     | • •                                     |
|           |                     | <b>T0005</b> 173.0 litres (to overflow) |
|           |                     | Designer                                |
|           |                     | Artefakt Industriekultur                |