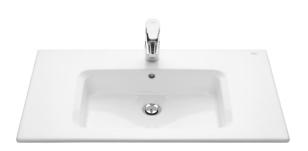

## Vanity vitreous china basin

DIMENSIONS Length 805 mm. Width 460 mm. Height 160 mm. COLOURS AND FINISHES

00 White

## FEATURES

Basin capacity (I): 6.2 Bowl depth (mm): 460 Bowl length (mm): 160 Bowl position: Central Bowl width (mm): 605 Fixing kit: Not included Installation type: Vanity Integrated shelf Material: Vitreous china Overflow type: Standard Plug and Waste: Not included Shape: Rectangular Shelf position: On both sides Taphole configuration: 1 taphole in the middle Trap: Not included Waste: Not included Weight (Kg): 12.4