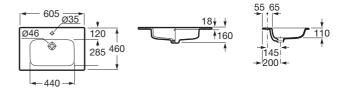

## Vanity vitreous china basin

DIMENSIONS COLOURS AND FINISHES

Length 605 mm.

Width 460 mm.

Height 160 mm.

#### FEATURES

Basin capacity (I): 6.2

Bowl depth (mm): 460

Bowl length (mm): 160

Bowl position: Central

Bowl width (mm): 605

Fixing kit: Not included

Installation type: Vanity

Integrated shelf

Material: Vitreous china

Overflow type: Standard

Plug and Waste: Not included

Shape: Rectangular

Shelf position: On both sides

Taphole configuration: 1 taphole in the middle

Trap: Not included
Waste: Not included
Weight (Kg): 12.4