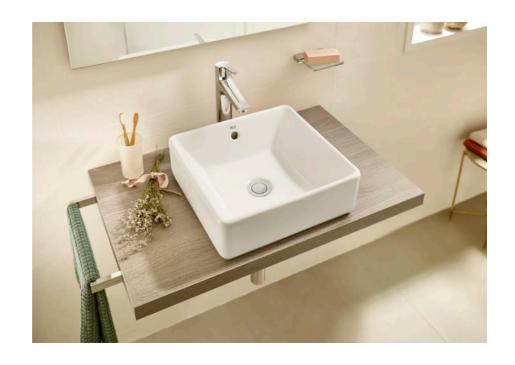

## Vanity vitreous china basin

DIMENSIONS COLOURS AND FINISHES

Length 605 mm.

Width 460 mm.

Height 160 mm.

#### FEATURES

Basin capacity (I): 6.2

Bowl depth (mm): 460

Bowl length (mm): 160

Bowl position: Central

Bowl width (mm): 605

Fixing kit: Not included

Installation type: Vanity

Integrated shelf

Material: Vitreous china

Overflow type: Standard

Plug and Waste: Not included

Shape: Rectangular

Shelf position: On both sides

Taphole configuration: 1 taphole in the middle

Trap: Not included
Waste: Not included
Weight (Kg): 12.4