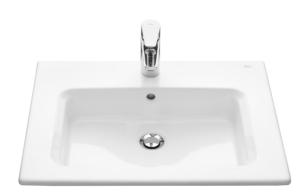

## Vanity vitreous china basin

DIMENSIONS COLOURS AND FINISHES

Length 605 mm.

Width 460 mm.

Height 160 mm.

#### FEATURES

Basin capacity (I): 6.2

Bowl depth (mm): 460

Bowl length (mm): 160

Bowl position: Central

Bowl width (mm): 605

Fixing kit: Not included

Installation type: Vanity

Integrated shelf

Material: Vitreous china

Overflow type: Standard

Plug and Waste: Not included

Shape: Rectangular

Shelf position: On both sides

Taphole configuration: 1 taphole in the middle

Trap: Not included
Waste: Not included
Weight (Kg): 12.4