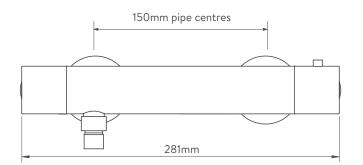

## AQUALISA COOL TOUCH ROUND BAR VALVE

LP/HP CHROME

.....

DIMENSIONAL DRAWINGS

## **TECHNICAL SPECIFICATIONS**

| Minimum pressure requirements | 0.15 Bar                                                           |
|-------------------------------|--------------------------------------------------------------------|
| Maximum pressure requirements | 5 Bar                                                              |
| Inlet fitting connections     | 3/4" Threaded                                                      |
| Rear inlet supply positions   | 150mm centres                                                      |
| Outlet connections            | 1/2" Thread                                                        |
| Valve inlet centres           | 150mm centres                                                      |
| Supply temperature            | Max 65°C                                                           |
| Water system                  | All Water Systems                                                  |
|                               | Separate temperature control with override button for extra safety |
| Features                      | Brass "Cool Touch" body                                            |
|                               | Includes Easy fit wall brackets                                    |
|                               | Soft rub nozzles for easy cleaning                                 |
|                               | 3 spray patterns, easy click spray control                         |
|                               | 110mm adjustable head                                              |
|                               | 1.5m chrome plated stainless steel hose (11mm bore)                |
| Colour                        | Chrome                                                             |
| Guarantee period              | 5 years                                                            |