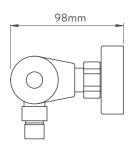

## AQUALISA COOL TOUCH ROUND BAR VALVE

LP/HP CHROME

.....

DIMENSIONAL DRAWINGS

## **TECHNICAL SPECIFICATIONS**

| Minimum pressure requirements | 0.15 Bar                                                           |
|-------------------------------|--------------------------------------------------------------------|
| Maximum pressure requirements | 5 Bar                                                              |
| Inlet fitting connections     | 3/4" Threaded                                                      |
| Rear inlet supply positions   | 150mm centres                                                      |
| Outlet connections            | 1/2" Thread                                                        |
| Valve inlet centres           | 150mm centres                                                      |
| Supply temperature            | Max 65°C                                                           |
| Water system                  | All Water Systems                                                  |
|                               | Separate temperature control with override button for extra safety |
| Features                      | Brass "Cool Touch" body                                            |
|                               | Includes Easy fit wall brackets                                    |
|                               | Soft rub nozzles for easy cleaning                                 |
|                               | 3 spray patterns, easy click spray control                         |
|                               | 110mm adjustable head                                              |
|                               | 1.5m chrome plated stainless steel hose (11mm bore)                |
| Colour                        | Chrome                                                             |
| Guarantee period              | 5 years                                                            |