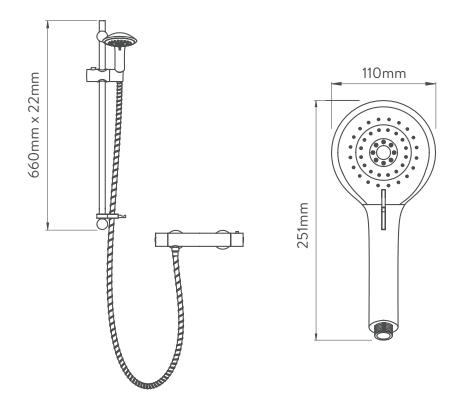

## AQUALISA COOL TOUCH ROUND BAR VALVE

LP/HP CHROME

.....

DIMENSIONAL DRAWINGS

## **TECHNICAL SPECIFICATIONS**

| Minimum pressure requirements | 0.15 Bar                                                           |
|-------------------------------|--------------------------------------------------------------------|
| Maximum pressure requirements | 5 Bar                                                              |
| Inlet fitting connections     | 3/4" Threaded                                                      |
| Rear inlet supply positions   | 150mm centres                                                      |
| Outlet connections            | 1/2" Thread                                                        |
| Valve inlet centres           | 150mm centres                                                      |
| Supply temperature            | Max 65°C                                                           |
| Water system                  | All Water Systems                                                  |
|                               | Separate temperature control with override button for extra safety |
| Features                      | Brass "Cool Touch" body                                            |
|                               | Includes Easy fit wall brackets                                    |
|                               | Soft rub nozzles for easy cleaning                                 |
|                               | 3 spray patterns, easy click spray control                         |
|                               | 110mm adjustable head                                              |
|                               | 1.5m chrome plated stainless steel hose (11mm bore)                |
| Colour                        | Chrome                                                             |
| Guarantee period              | 5 years                                                            |