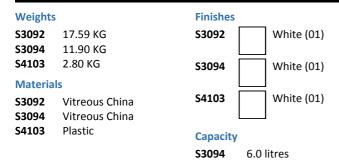

## ILLUSTRATED

| S3092 | Profile 21 close coupled toilet bowl with horizontal outlet                                                                |
|-------|----------------------------------------------------------------------------------------------------------------------------|
| S3094 | Profile 21 close coupled delay fill 4/2.6 litre cistern, dual flush push button valve, bottom supply and internal overflow |
| S4103 | Profile 21 toilet seat and cover                                                                                           |

### **OPTIONS**

| \$3093 | Profile 21 close coupled 6/4 litre cistern, dual flush push button valve, bottom supply and internal overflow |
|--------|---------------------------------------------------------------------------------------------------------------|
| S4102  | Profile 21 toilet seat and cover, slow close                                                                  |
| S4305  | Panekta outlet connector to convert horizontal outlet wcs to P trap                                           |
| S4300  | Panekta outlet connector to convert horizontal outlet wcs to S or turned P trap                               |