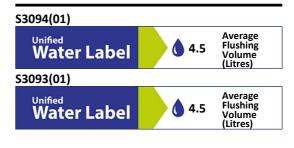

### **OPTIONS**

| \$3093 | Profile 21 close coupled 6/4 litre cistern, dual flush push button valve, bottom supply and internal overflow |
|--------|---------------------------------------------------------------------------------------------------------------|
| S4102  | Profile 21 toilet seat and cover, slow close                                                                  |
| S4305  | Panekta outlet connector to convert horizontal outlet wcs to P trap                                           |
| S4300  | Panekta outlet connector to convert horizontal outlet wcs to S or turned P trap                               |