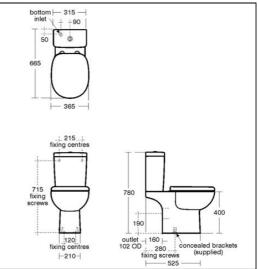

#### **Special Notes**

WC screwed to floor using concealed brackets (supplied) and cistern screwed to wall